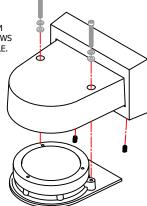

#### SERVICE:

IT'S EASIEST TO REMOVE FIXTURE FROM WALL. REMOVE TWO (2) HOUSING SCREWS AND ALL COMPONENTS ARE ACCEESSIBLE.

ANP LIGHTING | 9044 DEL MAR AVENUE, MONTCLAIR, CA 91763