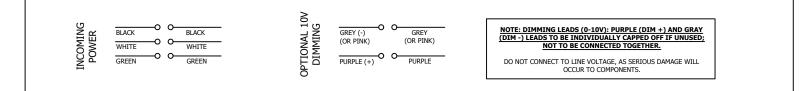

## WARNING: RISK OF FIRE, ELECTRIC SHOCK OR PERSONAL INJURY

Disconnect or turn off power before attempting any installation, service or maintenance. Verify that supply voltage is correct by referencing the luminaire label information. Make all electrical and ground connections in accordance with the National Electrical Code (NEC) and any other applicable laws, regulations or codes. All wiring connections should be capped with UL-approved wire connectors.