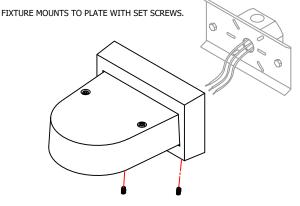

#### SERVICE:

IT'S EASIEST TO REMOVE FIXTURE FROM WALL. REMOVE TWO (2) HOUSING SCREWS AND ALL COMPONENTS ARE ACCEESSIBLE.

ANP LIGHTING | 9044 DEL MAR AVENUE, MONTCLAIR, CA 91763