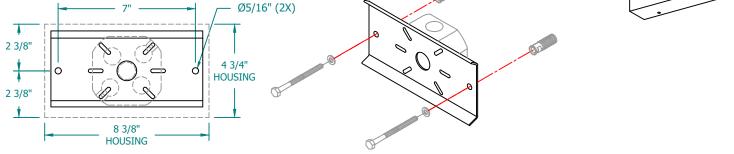

# STEP 1:

FIXTURE MOUNTS TO NON-COMBUSTIBLE SURFACE EITHER DIRECTLY TO A 4" J-BOX (OTHERS) OR WITH HARDWARE BY OTHERS.

## STEP 2:

USE SILICONE OR ROPE CAULK (OTHERS) BETWEEN WALL AND HOUSING. LEAVE A 1/4" GAP IN THE BOTTOM CENTER TO ALLOW WATER TO DRAIN.