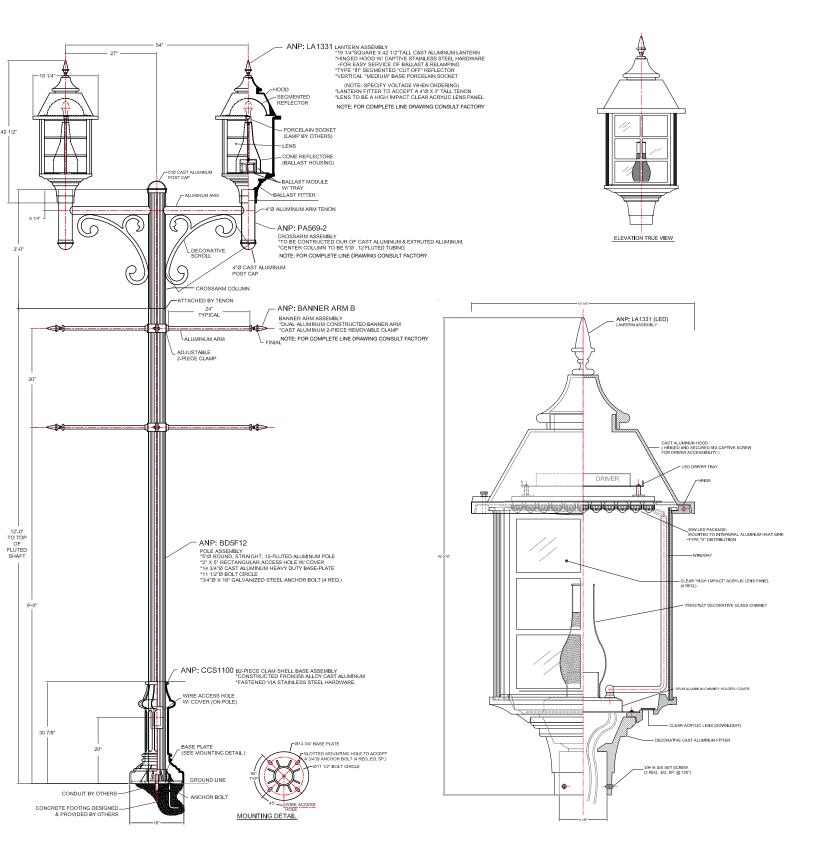

Rep Agency: South Coast Lighting and Design
Job: Mill Creek Park - Bakersfield, CA

Unprecedented Efficiency, Performance and Flexibility

by AP Lighting

- IP66 rated for all weather performance 5000k (natural) color
- Operating temp -30c to+55c 5 yr. warranty IESNA classification as "cutoff"
- Wireless enabled dimmable control & tracking capability 

   LED platform built in series parallel circuits ensuring consistent light output in the event of single LED failure
- Operating at 300mA Certification ETL/CE/UL/ DLC approved

**1-800-548-3227** *www.anplighting.com*