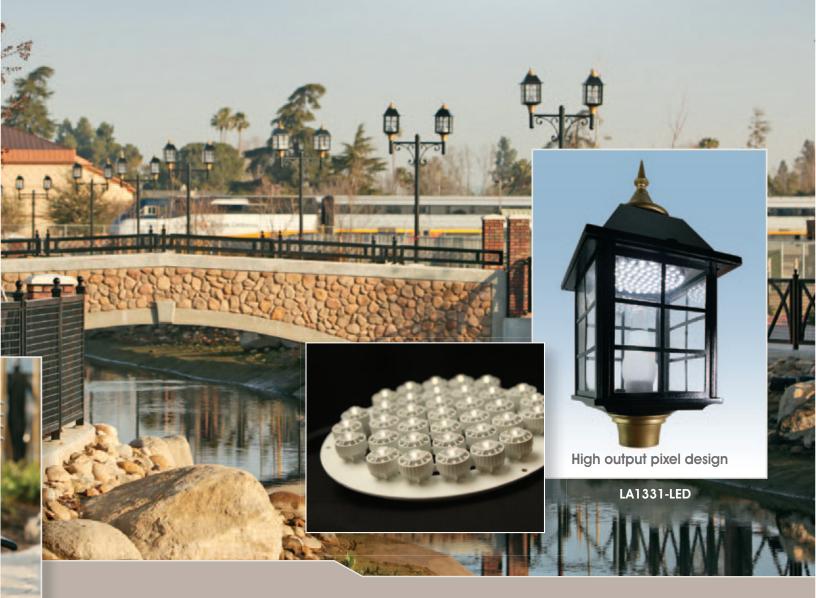

## Ideally suited for Industrial, Commerical and Residential Applications.

using the **patented PixeLED™ design**, combines the optics & heat sink necessary to deliver superior lighting without compromising the product style.

Rep Agency: South Coast Lighting and Design
Job: Mill Creek Park - Bakersfield, CA

Unprecedented Efficiency, Performance and Flexibility

by AP Lighting

- IP66 rated for all weather performance 5000k (natural) color
- Operating temp -30c to+55c 5 yr. warranty IESNA classification as "cutoff"
- Wireless enabled dimmable control & tracking capability 