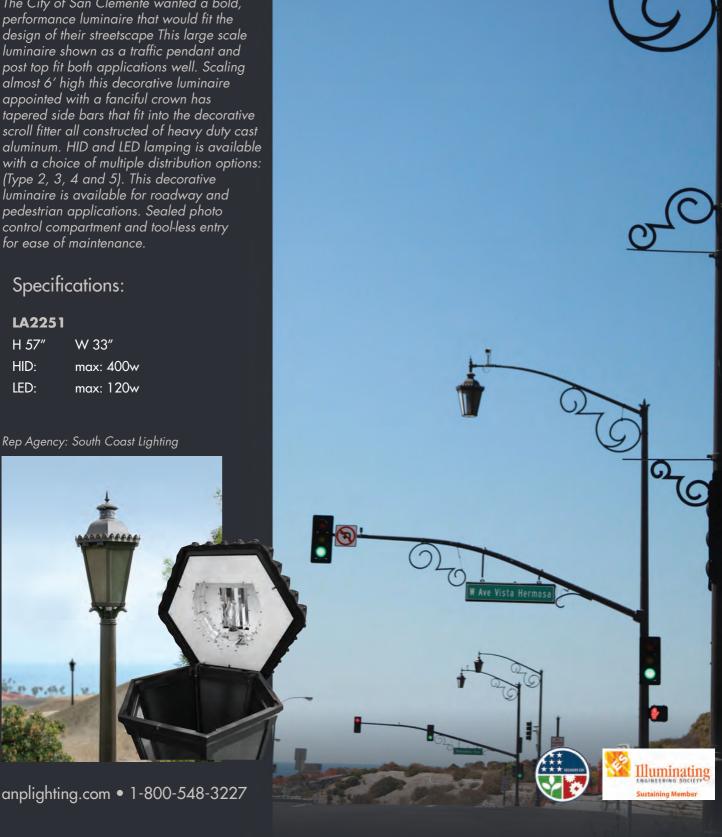

## San Clemente makes a bold statement

The City of San Clemente wanted a bold, performance luminaire that would fit the design of their streetscape This large scale luminaire shown as a traffic pendant and post top fit both applications well. Scaling almost 6' high this decorative luminaire appointed with a fanciful crown has tapered side bars that fit into the decorative scroll fitter all constructed of heavy duty cast aluminum. HID and LED lamping is available with a choice of multiple distribution options: (Type 2, 3, 4 and 5). This decorative luminaire is available for roadway and pedestrian applications. Sealed photo control compartment and tool-less entry for ease of maintenance.