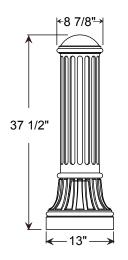

## **Specifications**

Material: All parts are durable 356 cast aluminum. All hardware provided shall be stainless steel or zinc plated

**Mounting:** Standard anchor bolts are 3/8" x 10" x 2". Bolts, nuts and washers shall be hot dipped galvanized steel. Bolt pattern diameter is 9 1/2".

**Modifications:**Consult factory for custom or modified designs.

**BL0299** 

Weight: 44.5 lbs

| 1       | ACCESSORIES                             |
|---------|-----------------------------------------|
| IBOLT   | (Eye Bolt)                              |
| GFI15   | (15 amp GFCI receptacle outlet)         |
| GFI20   | (20 amp GFCI receptacle outlet)         |
| GFI-WPU | (20 amp GFCI receptacle w/weather proof |