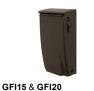

**Modifications:**Consult factory for custom or modified designs.

**BL0299** 

Weight: 44.5 lbs

| 1       | ACCESSORIES                             |
|---------|-----------------------------------------|
| IBOLT   | (Eye Bolt)                              |
| GFI15   | (15 amp GFCI receptacle outlet)         |
| GFI20   | (20 amp GFCI receptacle outlet)         |
| GFI-WPU | (20 amp GFCI receptacle w/weather proof |