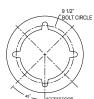

## **Specifications**

Material: All parts are durable 356 cast aluminum. All hardware provided shall be stainless steel or zinc plated

**Mounting:** Standard anchor bolts are 3/8" x 10" x 2". Bolts, nuts and washers shall be hot dipped galvanized steel. Bolt pattern diameter is 9 1/2".