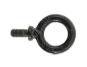

**Modifications:**Consult factory for custom or modified designs.

**BL0299** 

Weight: 44.5 lbs

| 1       | ACCESSORIES                             |
|---------|-----------------------------------------|
| IBOLT   | (Eye Bolt)                              |
| GFI15   | (15 amp GFCI receptacle outlet)         |
| GFI20   | (20 amp GFCI receptacle outlet)         |
| GFI-WPU | (20 amp GFCI receptacle w/weather proof |

# **ACCESSORIES**

**IBOLT** 