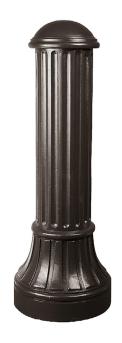

## **Specifications**

Material: All parts are durable 356 cast aluminum. All hardware provided shall be stainless steel or zinc plated

**Mounting:** Standard anchor bolts are 3/8" x 10" x 2". Bolts, nuts and washers shall be hot dipped galvanized steel. Bolt pattern diameter is 9 1/2".