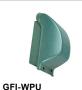

**Modifications:**Consult factory for custom or modified designs.

**BL0299** 

Weight: 44.5 lbs

| 1       | ACCESSORIES                             |
|---------|-----------------------------------------|
| IBOLT   | (Eye Bolt)                              |
| GFI15   | (15 amp GFCI receptacle outlet)         |
| GFI20   | (20 amp GFCI receptacle outlet)         |
| GFI-WPU | (20 amp GFCI receptacle w/weather proof |