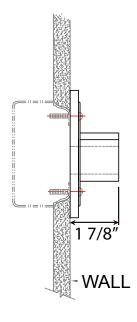

CB 4 5/8" OD X 1 7/8" OAH

| */                               | Marine Gra        |                  | NISHES<br>h has an additional charg | e                |               |
|----------------------------------|-------------------|------------------|-------------------------------------|------------------|---------------|
| Standard Colors                  | Standard<br>Grade | Marine<br>Grade* | Premium Colors                      | Premium<br>Grade | Marine Grade* |
| Aspen Green                      | 10                | 10M              | High Gloss Black                    | 01               | 01M           |
| Cantaloupe                       | 11                | 11M              | Arctic Silver                       | 14               | 14M           |
| Lilac                            | 12                | 12M              | Candy Apple Red                     | 64               | 64M           |
| Putty                            | 13                | 13M              | Cobalt Blue                         | 65               | 65M           |
| Raw Unfinished                   | 40                | NA               | Caramel                             | 66               | 66M           |
| Black                            | 41                | 41M              | Butterscotch                        | 67               | 67M           |
| Forest Green                     | 42                | 42M              | Black Silver                        | 68               | 68M           |
| Bright Red                       | 43                | 43M              | Gunmetal Gray                       | 69               | 69M           |
| White                            | 44                | 44M              | Mayan Gold                          | 79               | NA            |
| Bright Blue                      | 45                | 45M              | Textured Desert Stone               | 80               | 80M           |
| Sunny Yellow                     | 46                | 46M              | Extreme Chrome                      | 81               | 81M           |
| Aqua Green                       | 47                | 47M              | Graystone                           | 82               | 82M           |
| Galvanized                       | 49                | NA               | Oil Rubbed Bronze                   | 83               | 83M           |
| Navy                             | 50                | 50M              | Carbon Graphite                     | 96               | 96M           |
| Architectural Bronze             | 51                | 51M              |                                     |                  |               |
| Patina Verde                     | 52                | 52M              |                                     |                  |               |
| Copper Clay                      | 53                | 53M              |                                     |                  |               |
| Silver                           | 56                | 56M              |                                     |                  |               |
| Black Verde                      | 61                | 61M              |                                     |                  |               |
| Painted Chrome                   | 70                | 70M              |                                     |                  |               |
| Painted Copper                   | 71                | 71M              |                                     |                  |               |
| Textured Black                   | 72                | 72M              |                                     |                  |               |
| Matte Black                      | 73                | 73M              |                                     |                  |               |
| Textured Architectural<br>Bronze | 76                | 76M              |                                     |                  |               |
| Textured White                   | 77                | 77M              |                                     |                  |               |
| Textured Silver                  | 78                | 78M              |                                     |                  |               |