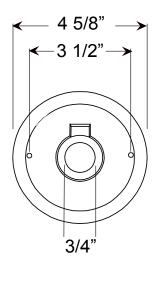

CB 4 5/8" OD X 1 7/8" OAH

| */                               | Marine Gra        |                  | NISHES<br>h has an additional charg | e                |               |
|----------------------------------|-------------------|------------------|-------------------------------------|------------------|---------------|
| Standard Colors                  | Standard<br>Grade | Marine<br>Grade* | Premium Colors                      | Premium<br>Grade | Marine Grade* |
| Aspen Green                      | 10                | 10M              | High Gloss Black                    | 01               | 01M           |
| Cantaloupe                       | 11                | 11M              | Arctic Silver                       | 14               | 14M           |
| Lilac                            | 12                | 12M              | Candy Apple Red                     | 64               | 64M           |
| Putty                            | 13                | 13M              | Cobalt Blue                         | 65               | 65M           |
| Raw Unfinished                   | 40                | NA               | Caramel                             | 66               | 66M           |
| Black                            | 41                | 41M              | Butterscotch                        | 67               | 67M           |
| Forest Green                     | 42                | 42M              | Black Silver                        | 68               | 68M           |
| Bright Red                       | 43                | 43M              | Gunmetal Gray                       | 69               | 69M           |
| White                            | 44                | 44M              | Mayan Gold                          | 79               | NA            |
| Bright Blue                      | 45                | 45M              | Textured Desert Stone               | 80               | 80M           |
| Sunny Yellow                     | 46                | 46M              | Extreme Chrome                      | 81               | 81M           |
| Aqua Green                       | 47                | 47M              | Graystone                           | 82               | 82M           |
| Galvanized                       | 49                | NA               | Oil Rubbed Bronze                   | 83               | 83M           |
| Navy                             | 50                | 50M              | Carbon Graphite                     | 96               | 96M           |
| Architectural Bronze             | 51                | 51M              |                                     |                  |               |
| Patina Verde                     | 52                | 52M              |                                     |                  |               |
| Copper Clay                      | 53                | 53M              |                                     |                  |               |
| Silver                           | 56                | 56M              |                                     |                  |               |
| Black Verde                      | 61                | 61M              |                                     |                  |               |
| Painted Chrome                   | 70                | 70M              |                                     |                  |               |
| Painted Copper                   | 71                | 71M              |                                     |                  |               |
| Textured Black                   | 72                | 72M              |                                     |                  |               |
| Matte Black                      | 73                | 73M              |                                     |                  |               |
| Textured Architectural<br>Bronze | 76                | 76M              |                                     |                  |               |
| Textured White                   | 77                | 77M              |                                     |                  |               |
| Textured Silver                  | 78                | 78M              |                                     |                  |               |