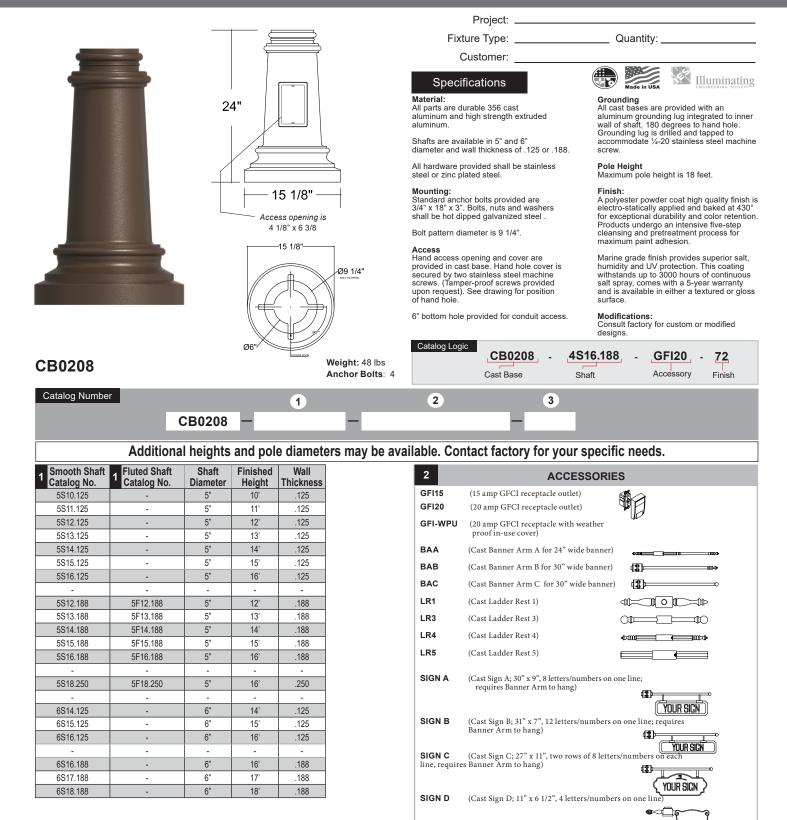

## Specifications CB0208

Project: \_\_\_\_

Customer:

Fixture Type: \_\_\_\_\_ Quantity: \_\_\_\_

Made in USA

3 **FINISHES** Standard Marine Grade Grade Standard Marine Grade Grade 40 NA Raw Unfinished 53 100 Copper Clay 41 101 Black 56 109 Silver 42 102 Forest Green 61 106 Black Verde 43 114 Bright Red 70 118 Painted Chrome 105 Painted Copper 44 107 White 71 45 112 Bright Blue 72 108 Textured Black 46 123 Sunny Yellow 73 125 Matte Black 121 Textured Architectural Bronze 47 120 Aqua Green 76 49 NA Galvanized 77 127 Textured White 50 111 Navy 78 124 Textured Silver 103 Architectural Bronze 51 10 130 Aspen Green 52 104 Patina Verde 11 131 Cantaloupe 12 133 Lilac 13 132 Putty Consult factory for additional paint charges and availability