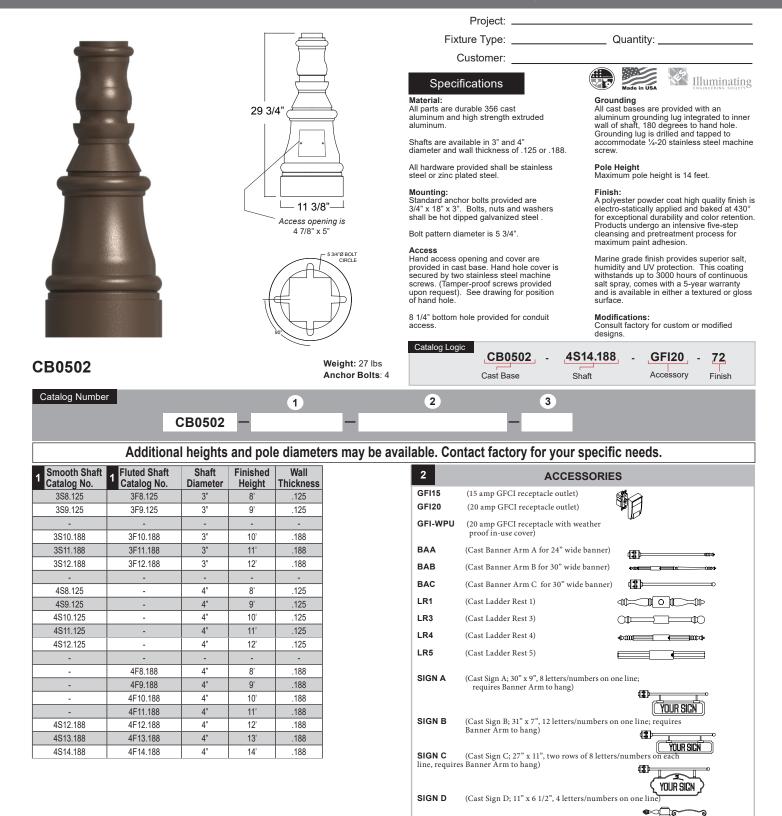

## Specifications CB0502

Project: \_\_\_\_

Customer:

Fixture Type: \_\_\_\_\_ Quantity: \_\_\_\_

3 FINISHES Standard Marine Grade Grade Standard Marine Grade Grade 40 NA Raw Unfinished 53 100 Copper Clay 41 101 Black 56 109 Silver 42 102 Forest Green 61 106 Black Verde 43 114 Bright Red 70 118 Painted Chrome 105 Painted Copper 44 107 White 71 45 112 Bright Blue 72 108 Textured Black 46 123 Sunny Yellow 73 125 Matte Black 121 Textured Architectural Bronze 47 120 Aqua Green 76 49 NA Galvanized 77 127 Textured White 50 111 Navy 78 124 Textured Silver 103 Architectural Bronze 51 10 130 Aspen Green 52 104 Patina Verde 11 131 Cantaloupe 12 133 Lilac 13 132 Putty Consult factory for additional paint charges and availability