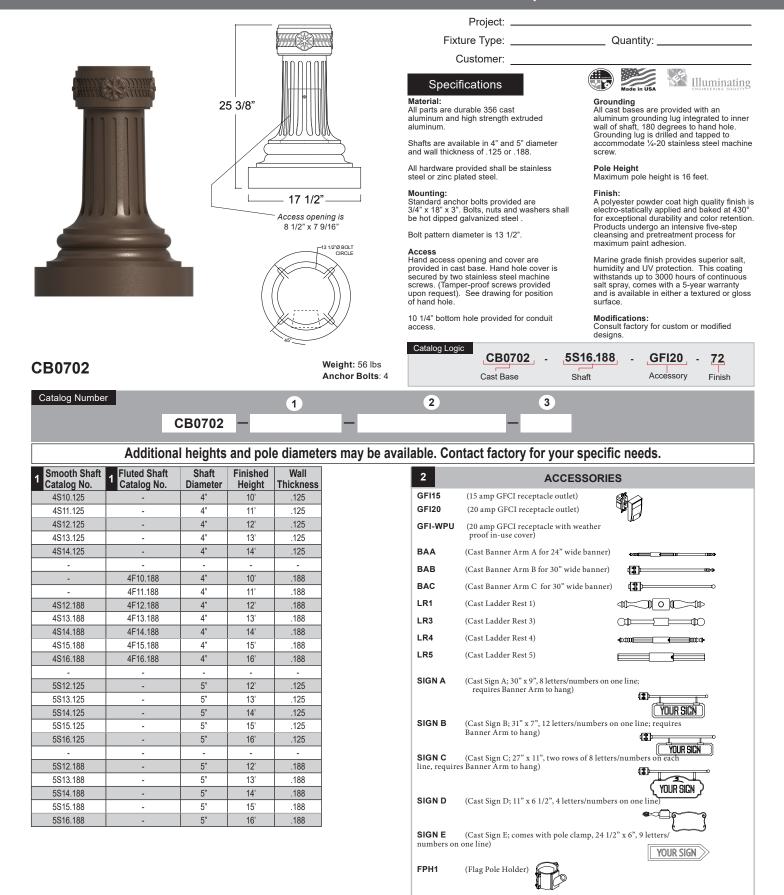

## Specifications CB0702



ΤР

(Tamper Proof Screws)

© 2018 ANP Lighting. All rights reserved. These specifications are intended for general purposes only. ANP reserves the right to change material or design, without prior notice, in a continuing effort to upgrade its products.

## Specifications CB0702

Project: \_\_\_

Customer:

Fixture Type: \_\_\_\_\_ Quantity: \_\_\_\_

Made in USA



3 **FINISHES** Standard Grade Marine Grade Standard Marine Grade Grade Grade 40 NA Raw Unfinished 53 100 Copper Clay 41 101 Black 56 109 Silver 42 102 Forest Green 61 106 Black Verde 43 114 Bright Red 70 118 Painted Chrome 107 White 105 Painted Copper 44 71 45 112 Bright Blue 72 108 Textured Black 46 123 Sunny Yellow 73 125 Matte Black Textured 121 Architectural Bronze 47 120 Aqua Green 76 49 NA Galvanized 77 127 Textured Whit