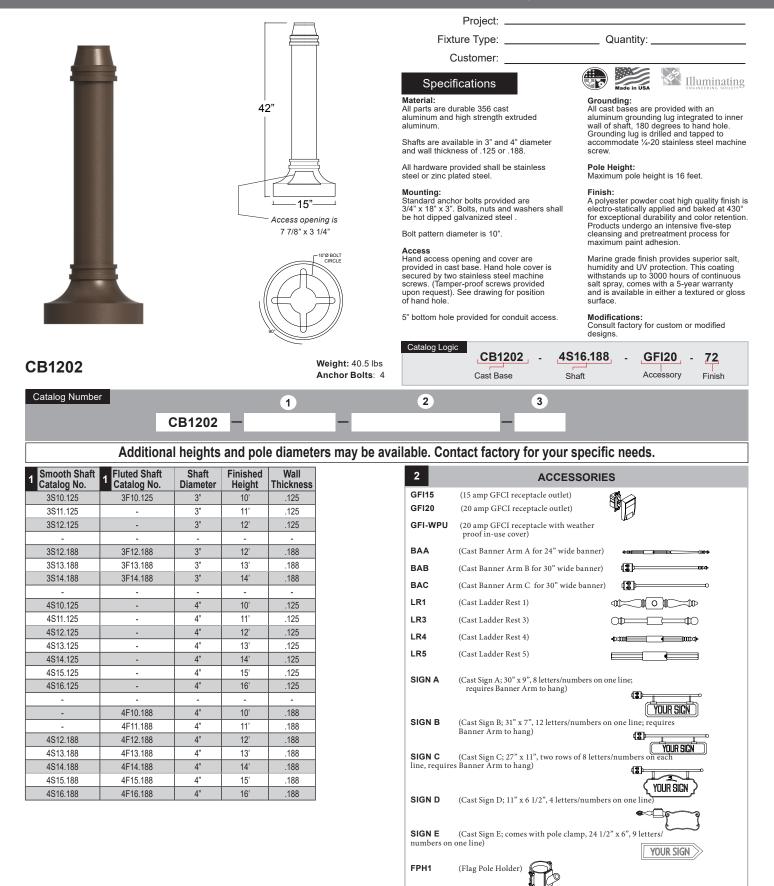

## Specifications CB1202

ΤР

(Tamper Proof Screws)

## Specifications CB1202

Project: \_\_\_

Customer:

Fixture Type: \_\_\_\_\_ Quantity: \_\_\_\_

Made in USA

3 **FINISHES** Standard Marine Grade Grade Standard Marine Grade Grade Grade 40 NA Raw Unfinished 53 100 Copper Clay 41 101 Black 56 109 Silver 42 102 Forest Green 61 106 Black Verde 43 114 Bright Red 70 118 Painted Chrome 44 107 White 71 105 Painted Copper 45 112 Bright Blue 72 108 Textured Black 46 123 Sunny Yellow 73 125 Matte Black Textured 121 Architectural Bronze 47 120 Aqua Green 76 49 NA Galvanized 77 127 Textured White 50 111 Navy 78 124 Textured Silver 103 Architectural Bronze 51 10 130 Aspen Green 52 104 Patina Verde 11 131 Cantaloupe 12 133 Lilac 13 132 Putty Consult factory for additional paint charges and availability