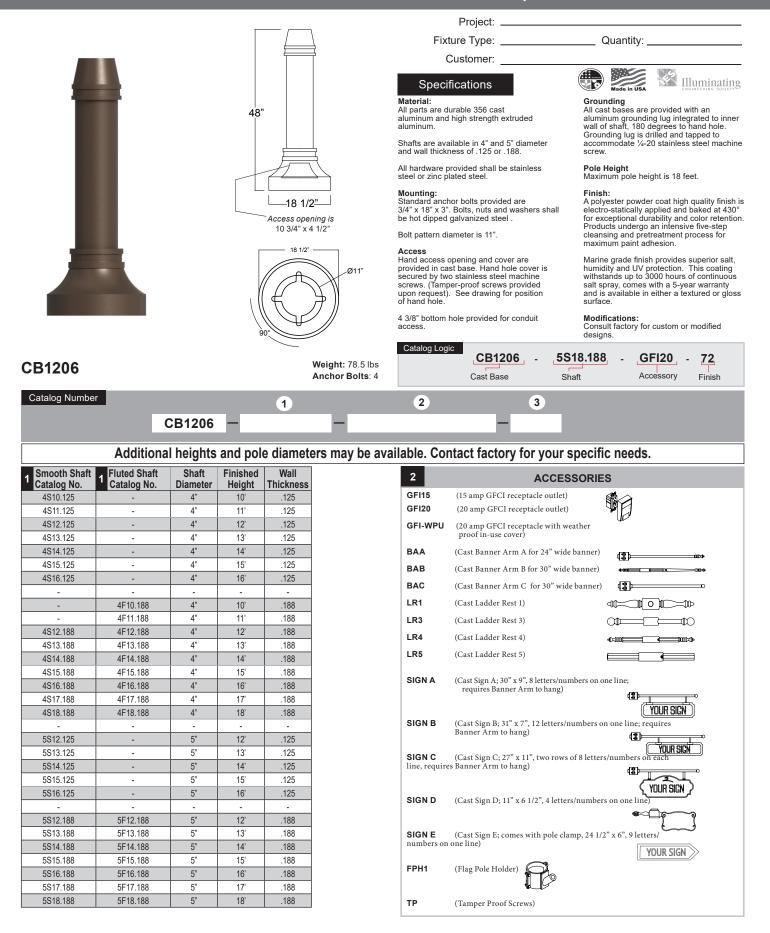

## Specifications CB1206



© 2018 ANP Lighting. All rights reserved. These specifications are intended for general purposes only. ANP reserves the right to change material or design, without prior notice, in a continuing effort to upgrade its products. 11012018

## Specifications CB1206

Project: \_\_\_

Customer:

Fixture Type: \_\_\_\_\_ Quantity: \_\_\_\_



3 FINISHES Standard Marine Grade Grade Standard Marine Grade Grade 40 NA Raw Unfinished 53 100 Copper Clay 41 101 Black 56 109 Silver 42 102 Forest Green 61 106 Black Verde 43 114 Bright Red 70 118 Painted Chrome 105 Painted Copper 44 107 White 71 45 112 Bright Blue 72 108 Textured Black 46 123 Sunny Yellow 73 125 Matte Black 121 Textured Architectural Bronze 47 120 Aqua Green 76 49 NA Galvanized 77 127 Textured White 50 111 Navy 78 124 Textured Silver 103