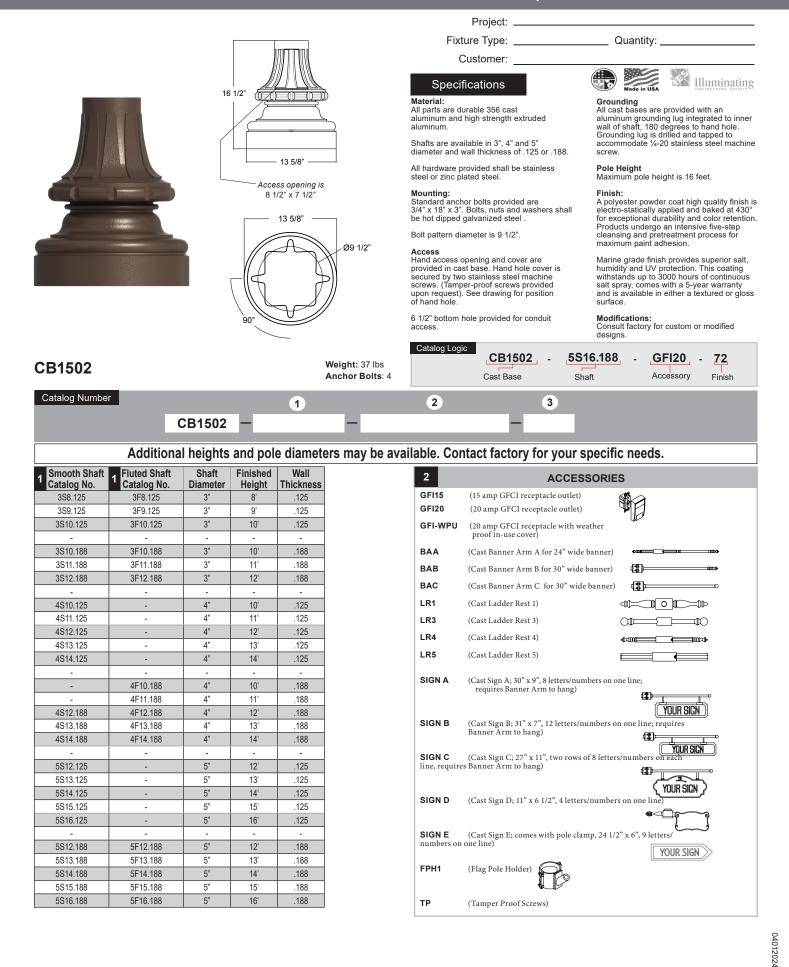

## Specifications CB1502

## Specifications CB1502

Project: \_\_\_

Customer:

Fixture Type: \_\_\_\_\_ Quantity: \_\_\_\_

Made in USA

3 **FINISHES** Standard Grade Marine Grade Standard Marine Grade Grade Grade 40 NA Raw Unfinished 53 100 Copper Clay 41 101 Black 56 109 Silver 42 102 Forest Green 61 106 Black Verde 43 114 Bright Red 70 118 Painted Chrome 107 White 105 Painted Copper 44 71 45 112 Bright Blue 72 108 Textured Black 46 123 Sunny Yellow 73 125 Matte Black Textured 121 Architectural Bronze 47 120 Aqua Green 76 49 NA Galvanized 77 127 Textured White 111 Navy 78 124 Textured Silver 50 103 Architectural Bronze 51 10 130 Aspen Green 52 104 Patina Verde 11 131 Cantaloupe 12 133 Lilac 13 132 Putty Consult factory for additional paint charges and availability