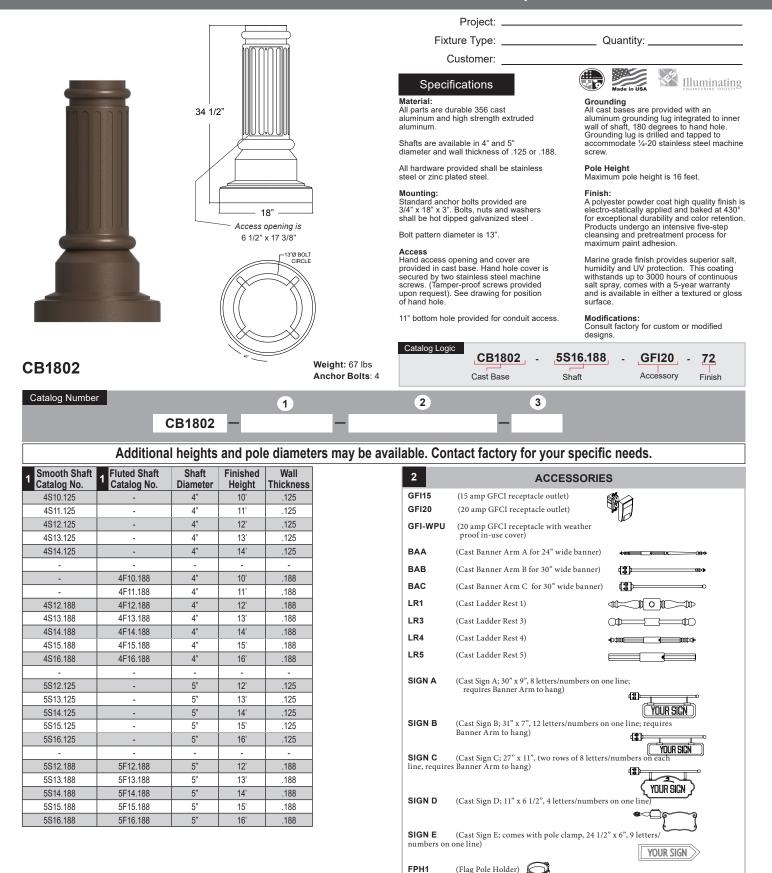

## Specifications CB1802

ΤР

(Tamper Proof Screws)

© 2018 ANP Lighting. All rights reserved. These specifications are intended for general purposes only. ANP reserves the right to change material or design, without prior notice, in a continuing effort to upgrade its products.