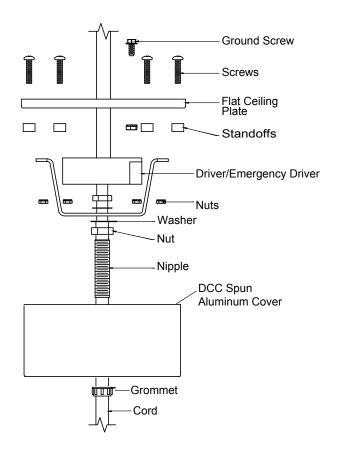

### Material:

LED Spun Driver Cover is made of heavy duty aluminum.

All mounting hardware provided shall be stainless steel or zinc plated steel and may not match finish.

Mounting: Mounting hardware kit provided.