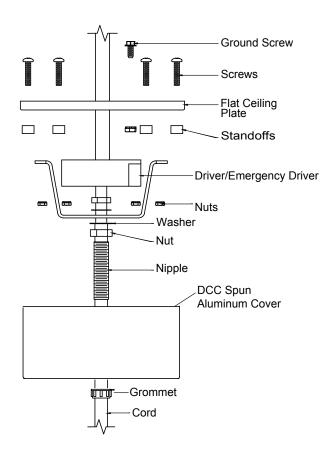

LED Driver Housing option with 6-feet of 5-wire, 18 AWG, SJT, 105°C, 300v cord is standard.

Driver Housing finish is same as shade, unless specified otherwise.

### Material:

LED Spun Driver Cover is made of heavy duty aluminum.

All mounting hardware provided shall be stainless steel or zinc plated steel and may not match finish.

**Mounting:** Mounting hardware kit provided.