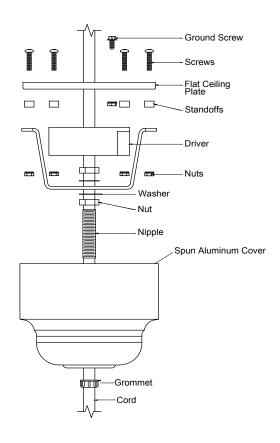

**General:** LED Driver Housing option with 6-feet of 5-wire, 18 AWG, SJT, 105°C, 300v cord is standard.

Driver Housing finish is same as shade, unless specified otherwise.

Material: Spun Cover is contructed of heavy duty aluminum.

All mounting hardware provided shall be stainless steel or zinc plated steel and may not match finish.

Mounting: Mounting hardware kit provided.