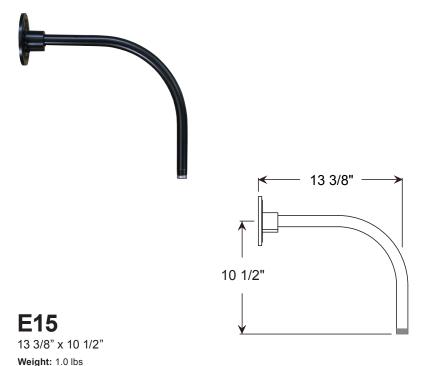

## Specifications

Due to size or weight, RLM arms may not accommodate all ANP RLM

Cast back plate is provided as standard. Fits standard 4/0 junction box.

Material:
Arm is aluminum, Schedule 40,
3/4" ips. All parts are durable 356
cast aluminum. All mounting hardware provided shall be stainless steel
or zinc plated steel and may not
match finish.

**Fixture Mounting:** Arm is threaded to attach to 3/4" fixture hub.

Electrical: Pull wire provided with fixture.