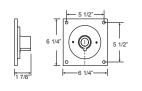

# CAST BACK PLATE MOUNTING DETAIL

| Standard<br>Grade | Grade           |                          | Standard<br>Grade | Grade           |                                     |
|-------------------|-----------------|--------------------------|-------------------|-----------------|-------------------------------------|
| 40                | NA              | Raw Unfinished           | 53                | 100             | Copper Clay                         |
| 41                | 101             | Black                    | 56                | 109             | Silver                              |
| 42                | 102             | Forest Green             | 61                | 106             | Black Verde                         |
| 43                | 114             | Bright Red               | 70                | 118             | Painted Chrome                      |
| 44                | 107             | White                    | 71                | 105             | Painted Copper                      |
| 45                | 112             | Bright Blue              | 72                | 108             | Textured Black                      |
| 46                | 123             | Sunny Yellow             | 73                | 125             | Matte Black                         |
| 47                | 120             | Aqua Green               | 76                | 121             | Textured<br>Architectural<br>Bronze |
| 49                | NA              | Galvanized               | 77                | 127             | Textured White                      |
| 50                | 111             | Navy                     | 78                | 124             | Textured Silver                     |
| 51                | 103             | Architectural<br>Bronze  | 10                | 130             | Aspen Green                         |
| 52                | 104             | Patina Verde             | 11                | 131             | Cantaloupe                          |
| 12                | 133             | Lilac                    | 13                | 132             | Putty                               |
| Premium<br>Grade  | Marine<br>Grade |                          | Premium<br>Grade  | Marine<br>Grade |                                     |
| 81                | 129             | Extreme Chrome           | 64                | 116             | Candy Apple Re                      |
| 80                | 117             | Textured Desert<br>Stone | 65                | 122             | Cobalt Blue                         |
| 67                | 119             | Butterscotch             | 82                | 128             | Graystone                           |
| 66                | 115             | Caramel                  | 69                | 113             | Gunmetal Gray                       |
| 68                | 126             | Black Silver             | 83                | 134             | Oil Rubbed Bronz                    |