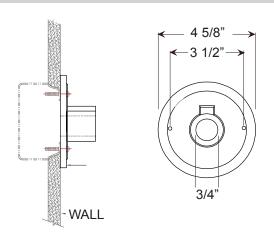

# Specifications

Due to size or weight, RLM arms may not accommodate all ANP RLM

Cast back plate is provided as standard. Fits standard 4/0 junction box.

Material:
Arm is aluminum, Schedule 40,
3/4" ips. All parts are durable 356
cast aluminum. All mounting hardware provided shall be stainless steel
or zinc plated steel and may not
match finish.

**Fixture Mounting:** Arm is threaded to attach to 3/4" fixture hub.

Electrical: Pull wire provided with fixture.