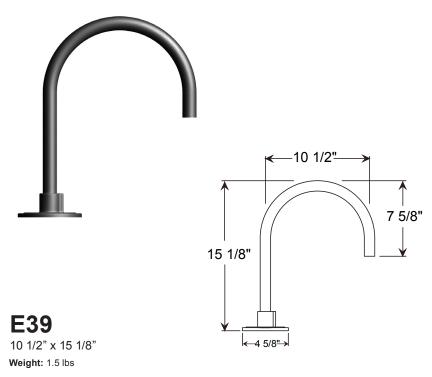

# Specifications

Due to size or weight, RLM arms may not accommodate all ANP RLM

Cast back plate is provided as standard. Fits standard 4/0 junction box.

Material:
Arm is aluminum, Schedule 40,
3/4" ips. All parts are durable 356
cast aluminum. All mounting hardware provided shall be stainless steel
or zinc plated steel and may not
match finish.

**Fixture Mounting:** Arm is threaded to attach to 3/4" fixture hub.

Electrical: Pull wire provided with fixture.

## Accessories:

Optional cast back plate cover (CBC) slides over arm and is secured to arm by a set screw.

Optional scroll (SC) is welded to arm per customer specification.

**Modifications:**Consult factory for custom or modified arms.