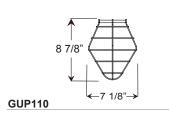

| 4      | ACCESSORIES                |
|--------|----------------------------|
| GUP110 | (Wire lamp guard)          |
| GUP120 | (Wire lamp guard)          |
| TCPG   | (Grey, braided cord cover) |
|        |                            |