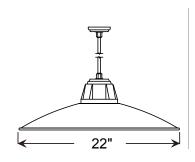

#### Modifications:

Consult factory for custom or modified designs.

**EU822** 200w Max Incandescent 22" Euro Barn

Weight: 5.7 lbs

|     | 76               | 121             | Architectural<br>Bronze |  |
|-----|------------------|-----------------|-------------------------|--|
|     | 77               | 127             | Textured White          |  |
|     | 78               | 124             | Textured Silver         |  |
|     | 10               | 130             | Aspen Green             |  |
|     | 11               | 131             | Cantaloupe              |  |
|     | 13               | 132             | Putty                   |  |
|     |                  |                 |                         |  |
|     | Premium<br>Grade | Marine<br>Grade |                         |  |
| me  | 64               | 116             | Candy Apple Red         |  |
| ert | 65               | 122             | Cobalt Blue             |  |
|     | 82               | 128             | Graystone               |  |
|     | 69               | 113             | Gunmetal Gray           |  |

## **ARM MOUNTS**

EU822-E33UR22

EU822-E35UR18