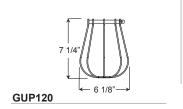

| 4      | ACCESSORIES                |
|--------|----------------------------|
| GUP110 | (Wire lamp guard)          |
| GUP120 | (Wire lamp guard)          |
| TCPG   | (Grey, braided cord cover) |
|        |                            |