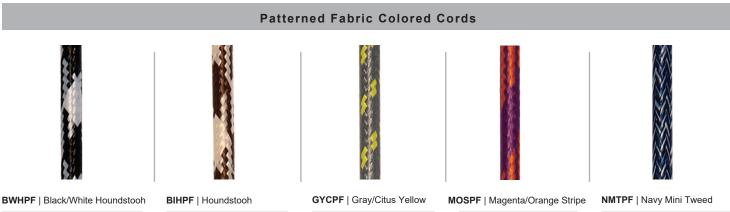

|  |  |  |
| XXXXUR (6' color cord, UR cast hub & 5 1/4" x 2 3/4" canopy. Replace XXXX with color cord designation from page 3.) |  |  |  |  |

| 4      | ACCESSORIES                |
|--------|----------------------------|
| GUP110 | (Wire lamp guard)          |
| GUP120 | (Wire lamp guard)          |
| TCPG   | (Grey, braided cord cover) |
|        |                            |

| Project:      |           |  |  |
|---------------|-----------|--|--|
| Fixture Type: | Quantity: |  |  |
| Customer:     |           |  |  |







## **PENDANT MOUNTS**



EU822-BLCUR

## **ARM MOUNTS**







EU822-E33UR22

EU822-E35UR18

## **ACCESSORIES**





1-800-548-3227

Project: \_\_\_\_\_\_ Quantity: \_\_\_\_\_\_ Customer: \_\_\_\_\_

# All fabric Color Cords are three conductor, 1/4" diameter