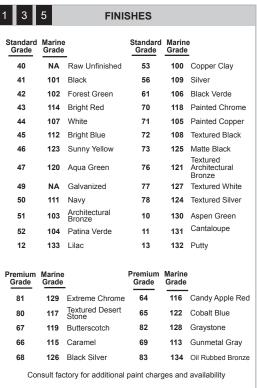

### Finish:

A polyester powder coat high quality finish is electro-statically applied and baked at 430° for exceptional durability and color retention. Products undergo an intensive five-step cleansing and pretreatment process for maximum paint adhesion.

Quantity:

Marine grade finish provides superior salt, humidity and UV protection. This coating withstands up to 3000 hours of continuous salt spray, comes with a 5-year warranty and is available in either a textured or gloss surface.

#### Modifications:

Consult factory for custom or modified designs.

**EU822** 200w Max Incandescent 22" Euro Barn

Weight: 5.7 lbs

|     | 76               | 121             | Architectural<br>Bronze |  |
|-----|------------------|-----------------|-------------------------|--|
|     | 77               | 127             | Textured White          |  |
|     | 78               | 124             | Textured Silver         |  |
|     | 10               | 130             | Aspen Green             |  |
|     | 11               | 131             | Cantaloupe              |  |
|     | 13               | 132             | Putty                   |  |
|     |                  |                 |                         |  |
|     | Premium<br>Grade | Marine<br>Grade |                         |  |
| me  | 64               | 116             | Candy Apple Red         |  |
| ert | 65               | 122             | Cobalt Blue             |  |
|     | 82               | 128             | Graystone               |  |
|     | 69               | 113             | Gunmetal Gray           |  |