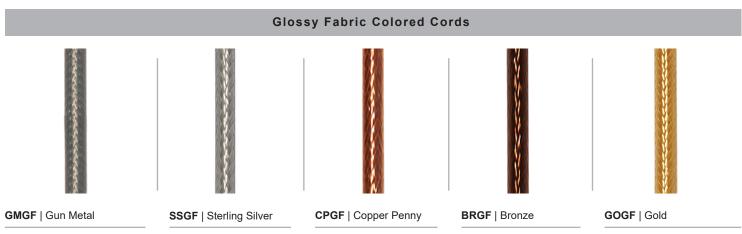

|  |  |
| XXXXUR (6' color cord, UR cast hub & 5 1/4" x 2 3/4" canopy. Replace XXXX with color cord designation from page 3.) |  |  |  |  |

| 4      | ACCESSORIES                |
|--------|----------------------------|
| GUP110 | (Wire lamp guard)          |
| GUP120 | (Wire lamp guard)          |
| TCPG   | (Grey, braided cord cover) |
|        |                            |

| Project:      |           |  |  |
|---------------|-----------|--|--|
| Fixture Type: | Quantity: |  |  |
| Customer:     |           |  |  |







## **PENDANT MOUNTS**



EU822-BLCUR

## **ARM MOUNTS**







EU822-E33UR22

EU822-E35UR18

## **ACCESSORIES**





1-800-548-3227

Project: \_\_\_\_\_\_ Quantity: \_\_\_\_\_\_ Customer: \_\_\_\_\_

# All fabric Color Cords are three conductor, 1/4" diameter