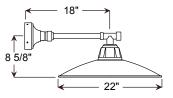

/4" canopy)                                                         |  |  |  |  |
| WHCUR (6' white cord, UR cast hub & 5 1/4" x 2 3/4" canopy)                                                         |  |  |  |  |
| XXXXUR (6' color cord, UR cast hub & 5 1/4" x 2 3/4" canopy. Replace XXXX with color cord designation from page 3.) |  |  |  |  |

| 4      | ACCESSORIES                |
|--------|----------------------------|
| GUP110 | (Wire lamp guard)          |
| GUP120 | (Wire lamp guard)          |
| TCPG   | (Grey, braided cord cover) |
|        |                            |

| Project:      |           |  |  |
|---------------|-----------|--|--|
| Fixture Type: | Quantity: |  |  |
| Customer:     |           |  |  |







## **PENDANT MOUNTS**



EU822-BLCUR

## **ARM MOUNTS**







EU822-E33UR22

EU822-E35UR18

## **ACCESSORIES**





1-800-548-3227

Project: \_\_\_\_\_\_ Quantity: \_\_\_\_\_\_ Customer: \_\_\_\_\_

# All fabric Color Cords are three conductor, 1/4" diameter