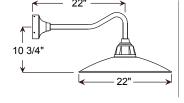

3/4" canopy)                                                         |  |  |  |  |
| WHCUR (6' white cord, UR cast hub & 5 1/4" x 2 3/4" canopy)                                                         |  |  |  |  |
| XXXXUR (6' color cord, UR cast hub & 5 1/4" x 2 3/4" canopy. Replace XXXX with color cord designation from page 3.) |  |  |  |  |

| 4      | ACCESSORIES                |
|--------|----------------------------|
| GUP110 | (Wire lamp guard)          |
| GUP120 | (Wire lamp guard)          |
| TCPG   | (Grey, braided cord cover) |
|        |                            |

| Project:      |           |  |  |
|---------------|-----------|--|--|
| Fixture Type: | Quantity: |  |  |
| Customer:     |           |  |  |







## **PENDANT MOUNTS**



EU822-BLCUR

## **ARM MOUNTS**







EU822-E33UR22

EU822-E35UR18

## **ACCESSORIES**





1-800-548-3227

Project: \_\_\_\_\_\_ Quantity: \_\_\_\_\_\_ Customer: \_\_\_\_\_

# All fabric Color Cords are three conductor, 1/4" diameter