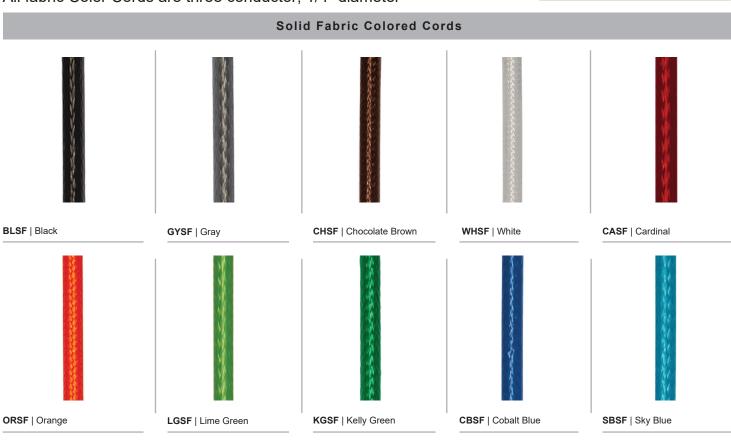

|  |  |  |  |
| XXXXUR (6' color cord, UR cast hub & 5 1/4" x 2 3/4" canopy. Replace XXXX with color cord designation from page 3.) |  |  |  |  |

| 4      | ACCESSORIES                |
|--------|----------------------------|
| GUP110 | (Wire lamp guard)          |
| GUP120 | (Wire lamp guard)          |
| TCPG   | (Grey, braided cord cover) |
|        |                            |

| Project:      |           |  |  |
|---------------|-----------|--|--|
| Fixture Type: | Quantity: |  |  |
| Customer:     |           |  |  |







## **PENDANT MOUNTS**



EU822-BLCUR

## **ARM MOUNTS**







EU822-E33UR22

EU822-E35UR18

## **ACCESSORIES**





1-800-548-3227

Project: \_\_\_\_\_\_ Quantity: \_\_\_\_\_\_ Customer: \_\_\_\_\_

# All fabric Color Cords are three conductor, 1/4" diameter