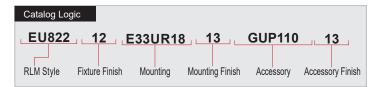

#### Modifications:

Consult factory for custom or modified designs.

**EU822** 200w Max Incandescent 22" Euro Barn

Weight: 5.7 lbs

|     | 76               | 121             | Architectural<br>Bronze |  |
|-----|------------------|-----------------|-------------------------|--|
|     | 77               | 127             | Textured White          |  |
|     | 78               | 124             | Textured Silver         |  |
|     | 10               | 130             | Aspen Green             |  |
|     | 11               | 131             | Cantaloupe              |  |
|     | 13               | 132             | Putty                   |  |
|     |                  |                 |                         |  |
|     | Premium<br>Grade | Marine<br>Grade |                         |  |
| me  | 64               | 116             | Candy Apple Red         |  |
| ert | 65               | 122             | Cobalt Blue             |  |
|     | 82               | 128             | Graystone               |  |
|     | 69               | 113             | Gunmetal Gray           |  |

### WARRANTY

See www.ANPlighting.com for complete fixture warranty

| 2 MOUNTING                                                                                                          |  |  |  |  |
|---------------------------------------------------------------------------------------------------------------------|--|--|--|--|
| Arm Mounts                                                                                                          |  |  |  |  |
| E31UR18                                                                                                             |  |  |  |  |
| E33UR22                                                                                                             |  |  |  |  |
| E35UR18                                                                                                             |  |  |  |  |
| Cord Mounts                                                                                                         |  |  |  |  |
| BLCUR (6' black cord, UR cast hub & 5 1/4" x 2 3/4" canopy)                                                         |  |  |  |  |
| WHCUR (6' white cord, UR cast hub & 5 1/4" x 2 3/4" canopy)                                                         |  |  |  |  |
| XXXXUR (6' color cord, UR cast hub & 5 1/4" x 2 3/4" canopy. Replace XXXX with color cord designation from page 3.) |  |  |  |  |

| 4      | ACCESSORIES                |
|--------|----------------------------|
| GUP110 | (Wire lamp guard)          |
| GUP120 | (Wire lamp guard)          |
| TCPG   | (Grey, braided cord cover) |
|        |                            |