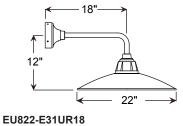

2 3/4" canopy)                                                         |  |  |  |  |
| WHCUR (6' white cord, UR cast hub & 5 1/4" x 2 3/4" canopy)                                                         |  |  |  |  |
| XXXXUR (6' color cord, UR cast hub & 5 1/4" x 2 3/4" canopy. Replace XXXX with color cord designation from page 3.) |  |  |  |  |

| 4      | ACCESSORIES                |
|--------|----------------------------|
| GUP110 | (Wire lamp guard)          |
| GUP120 | (Wire lamp guard)          |
| TCPG   | (Grey, braided cord cover) |
|        |                            |

| Project:      |           |  |  |
|---------------|-----------|--|--|
| Fixture Type: | Quantity: |  |  |
| Customer:     |           |  |  |







## **PENDANT MOUNTS**



EU822-BLCUR

## **ARM MOUNTS**







EU822-E33UR22

EU822-E35UR18

## **ACCESSORIES**





1-800-548-3227

Project: \_\_\_\_\_\_ Quantity: \_\_\_\_\_\_ Customer: \_\_\_\_\_

# All fabric Color Cords are three conductor, 1/4" diameter