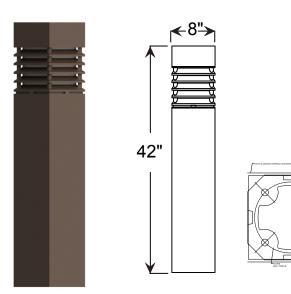

### Material:

Material: All parts are durable, high strength aluminum extrusion and spinnings. All mounting hardware shall be stainless steel or zinc plated steel.

Lens: Frosted acrylic lens

### Electrical:

Medium base socket.

Standard anchor bolts are 3/8" x 12" x 3". Bolts, nuts and washers shall be hot dipped galvanized steel . Bolt pattern diameter is 6".

Finish:
A polyester powder coat high quality finish is electro-statically applied and baked at 430° for exceptional durability and color retention. Products undergo an intensive five-step cleansing and pretreatment process for maximum raint adhesion. paint adhesion.

Modifications: Consult factory for custom or modified designs.

70w Max Incandescent

Weight: 38 lbs

| Standard<br>Grade | Marine<br>Grade |                         | Standard<br>Grade | Marine<br>Grade |                                     |
|-------------------|-----------------|-------------------------|-------------------|-----------------|-------------------------------------|
| 40                | NA              | Raw Unfinished          | 53                | 100             | Copper Clay                         |
| 41                | 101             | Black                   | 56                | 109             | Silver                              |
| 42                | 102             | Forest Green            | 61                | 106             | Black Verde                         |
| 43                | 114             | Bright Red              | 70                | 118             | Painted Chrome                      |
| 44                | 107             | White                   | 71                | 105             | Painted Copper                      |
| 45                | 112             | Bright Blue             | 72                | 108             | Textured Black                      |
| 46                | 123             | Sunny Yellow            | 73                | 125             | Matte Black                         |
| 47                | 120             | Aqua Green              | 76                | 121             | Textured<br>Architectural<br>Bronze |
| 49                | NA              | Galvanized              | 77                | 127             | Textured White                      |
| 50                | 111             | Navy                    | 78                | 124             | Textured Silver                     |
| 51                | 103             | Architectural<br>Bronze | 10                | 130             | Aspen Green                         |
| 52                | 104             | Patina Verde            | 11                | 131             | Cantaloupe                          |
| 12                | 133             | Lilac                   | 13                | 132             | Putty                               |