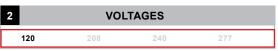

Modifications: Consult factory for custom or modified designs.

70w Max Incandescent

Weight: 38 lbs

| Standard<br>Grade | Marine<br>Grade |                         | Standard<br>Grade | Marine<br>Grade |                                     |
|-------------------|-----------------|-------------------------|-------------------|-----------------|-------------------------------------|
| 40                | NA              | Raw Unfinished          | 53                | 100             | Copper Clay                         |
| 41                | 101             | Black                   | 56                | 109             | Silver                              |
| 42                | 102             | Forest Green            | 61                | 106             | Black Verde                         |
| 43                | 114             | Bright Red              | 70                | 118             | Painted Chrome                      |
| 44                | 107             | White                   | 71                | 105             | Painted Copper                      |
| 45                | 112             | Bright Blue             | 72                | 108             | Textured Black                      |
| 46                | 123             | Sunny Yellow            | 73                | 125             | Matte Black                         |
| 47                | 120             | Aqua Green              | 76                | 121             | Textured<br>Architectural<br>Bronze |
| 49                | NA              | Galvanized              | 77                | 127             | Textured White                      |
| 50                | 111             | Navy                    | 78                | 124             | Textured Silver                     |
| 51                | 103             | Architectural<br>Bronze | 10                | 130             | Aspen Green                         |
| 52                | 104             | Patina Verde            | 11                | 131             | Cantaloupe                          |
| 12                | 133             | Lilac                   | 13                | 132             | Putty                               |