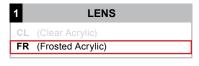

### Material:

Material: All parts are durable, high strength aluminum extrusion and spinnings. All mounting hardware shall be stainless steel or zinc plated steel.

Lens: Frosted acrylic lens