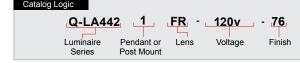

### Modifications:

Consult factory for custom or modified designs.

**Q-LA4421 300w** Max Weight: 31.4 lbs

EPA: 1.95

| Catalog Number |         |   | •    | •    |             |
|----------------|---------|---|------|------|-------------|
|                |         | 1 | 2    | 3    | 4           |
|                | Q-LA442 | 1 | FR - | 120v | <b>—</b> 76 |
|                |         |   |      |      |             |