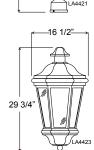

Quick Ship

| Project:      |           |
|---------------|-----------|
| Fixture Type: | Quantity: |
| Customer:     |           |







# 33 3/4

-16 1/2"-



## Specifications

All parts are durable 356 cast aluminum. All hardware provided shall be stainless steel or zinc plated steel.

Lens: Standard acrylic lens.

Fixture Mounting:
Post mount: Post Cap with set screws.
Pendant mount: Pin mount to tenon.
Fits 3" and 4" poles.

## Electrical:

Medium base socket. Approximately 12" of pull wire extends from luminaire. Additional pull wire provided for post mount arms and wall mounts.

## Finish:

Finish:
A polyester powder coat high quality finish is electro-statically applied and baked at 430° for exceptional durability and color retention. Products undergo an intensive five-step cleansing and pretreatment process for maximum paint adhesion.

Marine grade finish provides superior salt, humidity and UV protection. This coating withstands up to