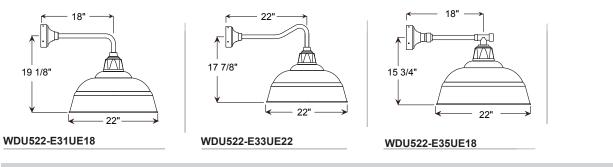

## **ANP**Lighting

## Specifications WDU522



0182018

## Specifications WDU522



### **PENDANT MOUNTS**



WDU522-BLCUE

#### **ARM MOUNTS**



#### ACCESSORIES





© 2019 ANP Lighting. All rights reserved. These specifications are intended for general purposes only. **1-800-548-3227** ANP reserves the right to change material or design, without prior notice, in a continuing effort to upgrade its products. **ANP lighting.com** 

## **ANP**Lighting **Specifications WDU522** Project: Quantity: Fixture Type: . All fabric Color Cords are three conductor, 1/4" diameter Customer: \_ Solid Fabric Colored Cords BLSF | Black CHSF | Chocolate Brown GYSF | Gray WHSF | White CASF | Cardinal ORSF | Orange LGSF | Lime Green KGSF | Kelly Green CBSF | Cobalt Blue SBSF | Sky Blue **Patterned Fabric Colored Cords** BWHPF | Black/White Houndstooh BIHPF | Houndstooh GYCPF | Gray/Citus Yellow MOSPF | Magenta/Orange Stripe NMTPF | Navy Mini Tweed **