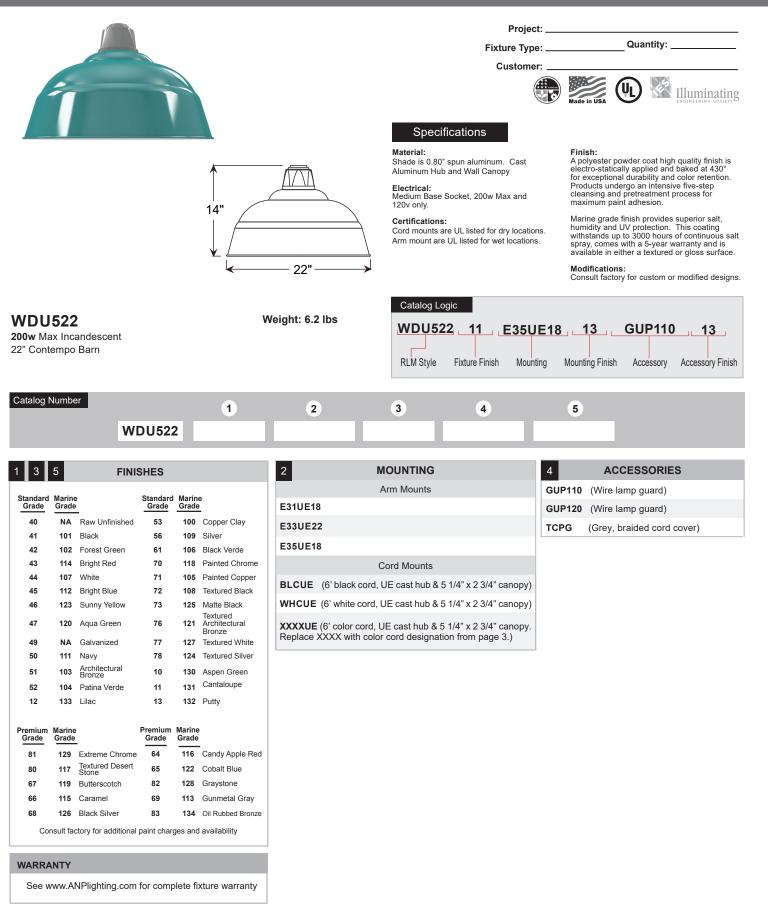

## **ANP**Lighting

## Specifications WDU522



0182018

## Specifications WDU522



### **PENDANT MOUNTS**



WDU522-BLCUE

#### **ARM MOUNTS**



#### ACCESSORIES





© 2019 ANP Lighting. All rights reserved. These specifications are intended for general purposes only. **1-800-548-3227** ANP reserves the right to change material or design, without prior notice, in a continuing effort to upgrade its products. **ANP lighting.com** 

## **ANP**Lighting **Specifications WDU522** Project: Quantity: Fixture Type: . All fabric Color Cords are three conductor, 1/4" diameter Customer: \_ Solid Fabric Colored Cords BLSF | Black CHSF | Chocolate Brown GYSF | Gray WHSF | White CASF | Cardinal ORSF | Orange LGSF | Lime Green KGSF | Kelly Green CBSF | Cobalt Blue SBSF | Sky Blue **Patterned Fabric Colored Cords** BWHPF | Black/White Houndstooh B