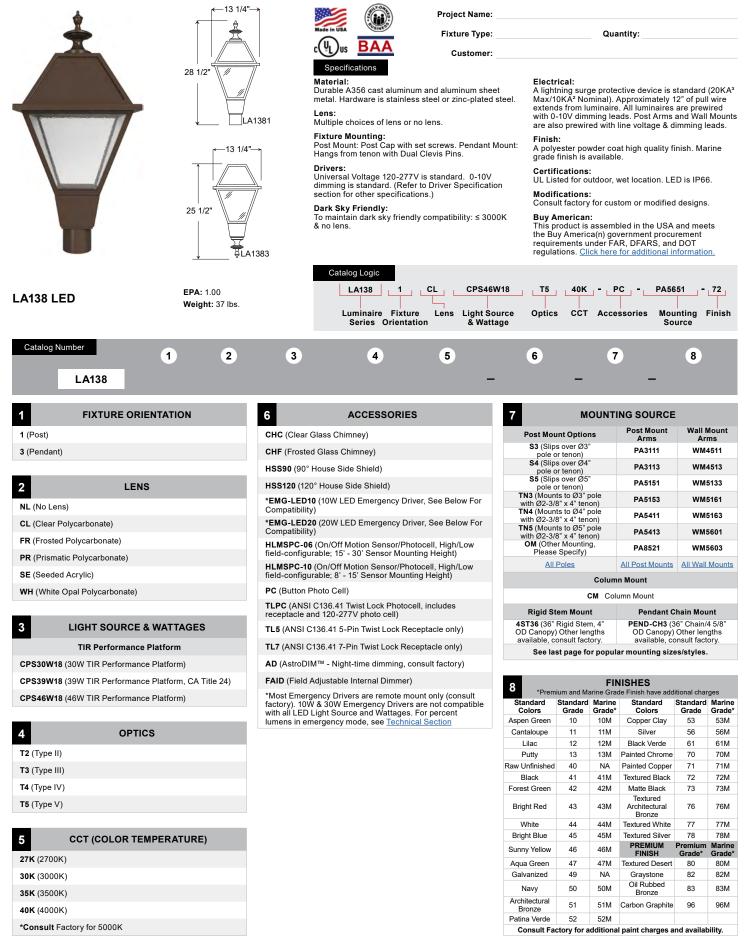

#### TIR PERFORMANCE PLATFORM SPECIFICATION

- · Performance, Ceramic-cooling technology
- · Distributions: Type II, III, IV, V
- CCT: 2700K, 3000K, 3500K, 4000K
- Life: L70 >50,000 hours
- Ingress Protection: IP66
- Certification: ETL
- CRI: >80, 3 SDCM

- DRIVER SPECIFICATION
- Universal Input 120-277V0-10V Dimming to 10%
- Power Factor @ Full Load >95%
- THD @ Full Load <10%
- Constant Current Output 50/60Hz
- Operating Temperature: -40°C Minimum
- · Ingress Protection: IP66
- · Certifications: UL Recognized, CSA, RoHS

#### FINISHES

• A polyester powder coat high quality finish is electro-statically applied and baked at 430° for exceptional durability and color retention. Products undergo an intensive five-step cleansing and pretreatment process for maximum paint adhesion. 5-year warranty for aluminum products. 2-year warranty for steel products.

Marine grade finish provides superior salt, humidity and UV protection. This coating withstands up to 3,000 hours of continuous salt spray and is available in either a textured or gloss surface. 5-year warranty for aluminum products. 2-year warranty for steel products.