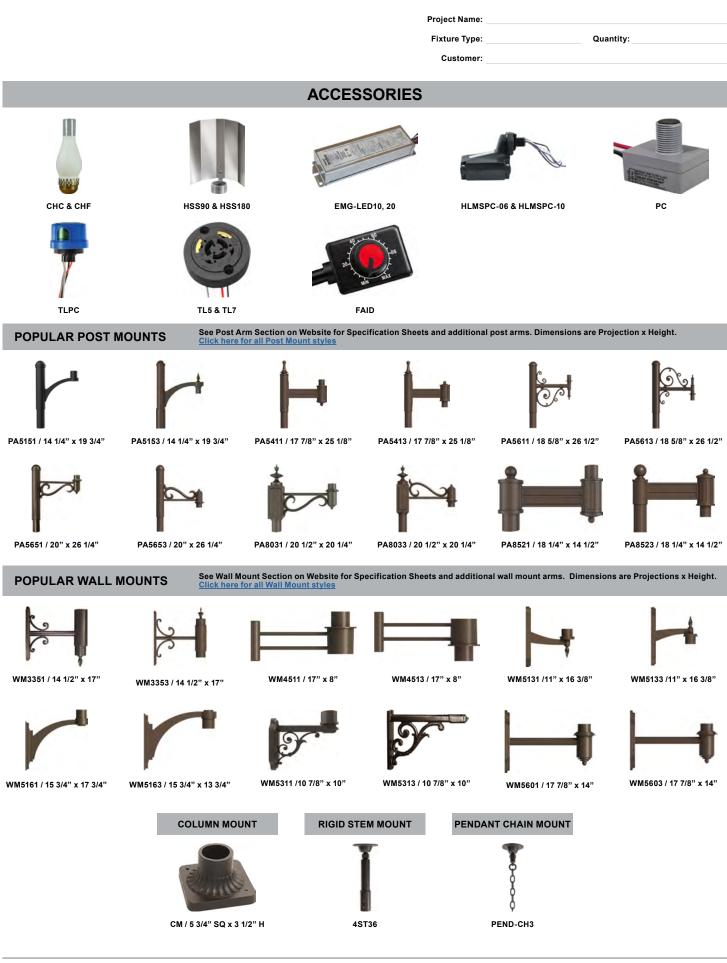

wder coat high quality finish is electro-statically applied and baked at 430° for exceptional durability and color retention. Products undergo an intensive five-step cleansing and pretreatment process for maximum paint adhesion. 5-year warranty for aluminum products. 2-year warranty for steel products.

Marine grade finish provides superior salt, humidity and UV protection. This coating withstands up to 3,000 hours of continuous salt spray and is available in either a textured or gloss surface. 5-year warranty for aluminum products. 2-year warranty for steel products.

#### WARRANTY

See www.ANPlighting.com for complete fixture warranty.

LED warranty information

· 5 year limited warranty\*

• \*Limited Warranty: A typical year is defined as 4,380 hours of operation.

🖸 in ၇ 🚹

07302023



2023 ANP Lighting<sup>™</sup>. Spec sheets are for general purposes only. Not all options are compatible – consult factory. Due to product improvements, ANP reserves the right to make minor changes which do not effect the product's overall performance or appearance.

1-800-548-3227 ANPlighting.com

in 꼦

f

0

07302023

Project Name:

Fixture Type: Customer: Quantity:

|       |                |        |                |                    |       |                 |                |             |      |             |              | F            | INIS       | HES         | 6 C O       | LOF  | RS           |            |              |            |                |             |                      |                               |                 |           |                   |