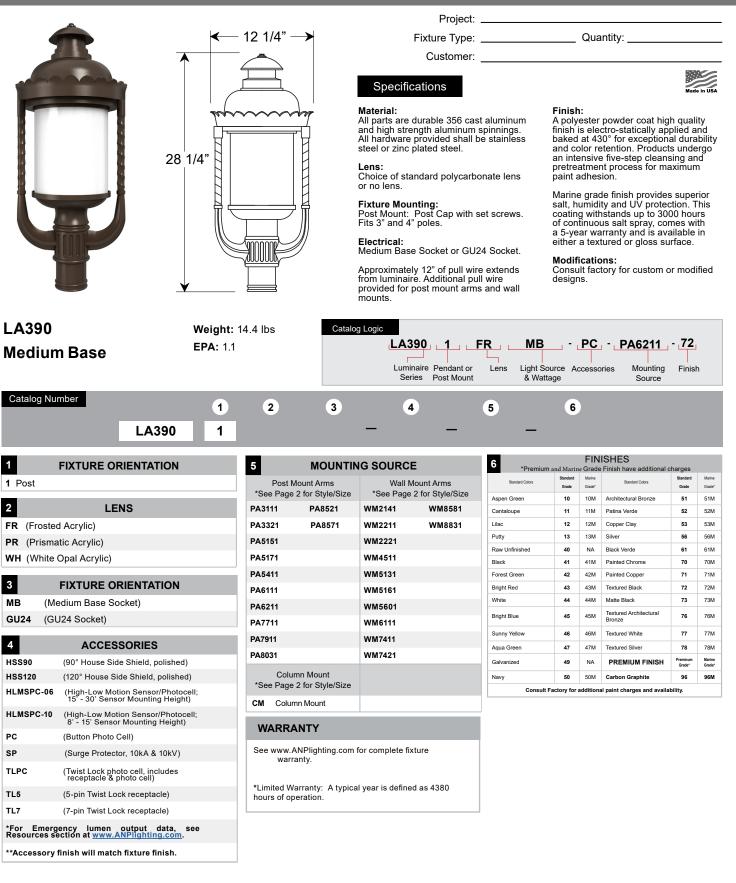

## Specifications LA390

| Project:      |           |
|---------------|-----------|
| Fixture Type: | Quantity: |

Customer:

WALL MOUNTS- See Wall Mount Section on Website for Specification Sheets and additional wall mount arms.<br/>Dimensions are Projection x Height.MM2141 / 18" x 12 3/16"MM2211 / 15 1/2" x 15 7/8"MM2221 / 13 1/2" x 13 1/4"MM5511 / 17" x 8"MM5131 / 11" x 16 3/8"MM5161 / 15 3/4" x 17 3/4"MM5601 / 17 7/8" x 14"MM6111 / 20 3/8" x 24"MM7411 / 14" x 15 3/4"MM7421 / 16 3/8" x 15 3/4"MM8581 / 17 1/8" x 17 1/2"MM8831 / 17 1/4" x 16 3/8"