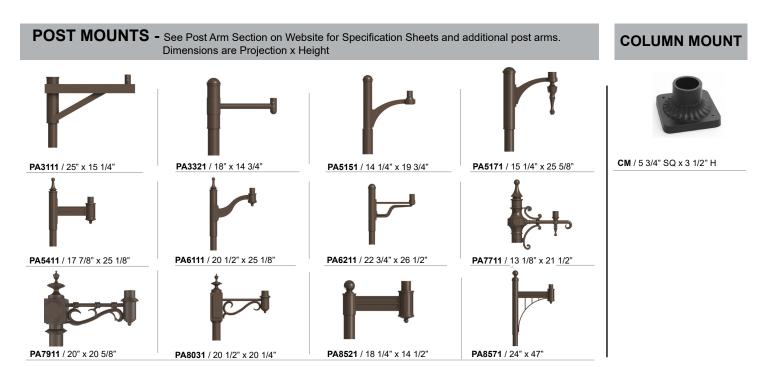

## Specifications LA390

| Project:      |           |
|---------------|-----------|
| Fixture Type: | Quantity: |

Customer:

WALL MOUNTS- See Wall Mount Section on Website for Specification Sheets and additional wall mount arms.<br/>Dimensions are Projection x Height.MM2141 / 18" x 12 3/16"MM2211 / 15 1/2" x 15 7/8"MM2221 / 13 1/2" x 13 1/4"MM5511 / 17" x 8"MM5131 / 11" x 16 3/8"MM5161 / 15 3/4" x 17 3/4"MM5601 / 17 7/8" x 14"MM6111 / 20 3/8" x 24"MM7411 / 14" x 15 3/4"MM7421 / 16 3/8" x 15 3/4"MM8581 / 17 1/8" x 17 1/2"MM8831 / 17 1/4" x 16 3/8"