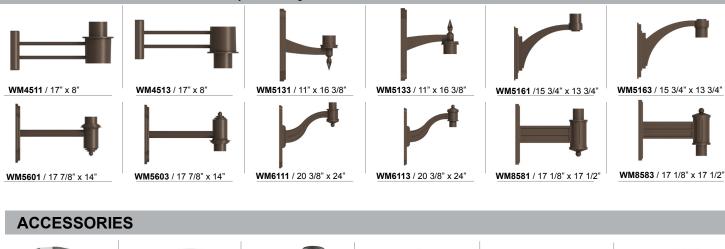

## Specifications I A923

|                               |                                                                                    |                                             | 0000                       |                           |
|-------------------------------|------------------------------------------------------------------------------------|---------------------------------------------|----------------------------|---------------------------|
|                               |                                                                                    |                                             | ture Type:                 | _ Quantity:               |
| POST MOUNTS                   | <ul> <li>See Post Arm Section on Well<br/>Dimensions are Projection x H</li> </ul> | osite for Specification Sheets an<br>leight | d additional post arms.    | COLUMN MOUNT              |
| <b>PA3111</b> / 25" x 15 1/4" | PA3113 / 25" x 15 1/4"                                                             | PA5151 / 14 1/4" x 19 3/4"                  | PA5153 / 14 1/4" x 19 3/4" | CM / 5 3/4" SQ x 3 1/2" H |
|                               | H                                                                                  |                                             |                            |                           |
| PA5411 / 17 7/8" x 25 1/8"    | PA5413 / 17 7/8" x 25 1/8"                                                         | PA6211 / 22 3/4" x 26 1/2"                  | PA6213 / 22 3/4" x 26 1/2" | -                         |

PA8031 / 20 1/2" x 20 1/4"

WALL MOUNTS - See Wall Mount Section on Website for Specification Sheets and additional wall mount arms. Dimensions are Projection x Height.

PA8033 / 20 1/2" x 20 1/4"

PA8521 / 18 1/4" x 14 1/2"

PA8523 / 18 1/4" x 14 1/2"

© 2021 ANP Lighting. All rights reserved. These specifications are intended for general purposes only. ANP reserves the right to change material or design, without prior notice, in a continuing effort to upgrade its products.