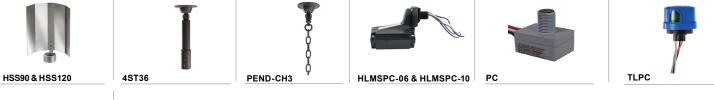

## **Specifications LA923**

| · · · · · ·                                                                                | 3"—→                                          | Project:                                                                                                                            |                                                                                      |                                                                                                                                                                |                                                                      |                                       |                    |                  |  |
|--------------------------------------------------------------------------------------------|-----------------------------------------------|-------------------------------------------------------------------------------------------------------------------------------------|--------------------------------------------------------------------------------------|----------------------------------------------------------------------------------------------------------------------------------------------------------------|----------------------------------------------------------------------|---------------------------------------|--------------------|------------------|--|
|                                                                                            | Fixture Type:                                 |                                                                                                                                     | Quantity:                                                                            |                                                                                                                                                                |                                                                      |                                       |                    |                  |  |
| 1                                                                                          |                                               | Customer:                                                                                                                           |                                                                                      | •                                                                                                                                                              |                                                                      |                                       |                    |                  |  |
|                                                                                            |                                               |                                                                                                                                     |                                                                                      |                                                                                                                                                                |                                                                      | Made in USA                           | Illumi             | natino           |  |
| 41"                                                                                        | Specifications                                |                                                                                                                                     | Made in USA OU AN Illuminating                                                       |                                                                                                                                                                |                                                                      |                                       |                    |                  |  |
|                                                                                            |                                               | Finish:<br>t aluminum. A polyester powder coat high quality                                                                         |                                                                                      |                                                                                                                                                                |                                                                      |                                       | itv                |                  |  |
|                                                                                            |                                               | e stainless                                                                                                                         | finish is electro-statically applied and<br>baked at 430° for exceptional durability |                                                                                                                                                                |                                                                      |                                       |                    |                  |  |
|                                                                                            | <br>LA9231                                    |                                                                                                                                     | and color retention. Products underg<br>an intensive five-step cleansing and         |                                                                                                                                                                |                                                                      | ergo<br>nd                            |                    |                  |  |
| 1                                                                                          | Fixture Mounting:                             |                                                                                                                                     | . Solid                                                                              | pretreatment process for maximum paint adhesion.                                                                                                               |                                                                      |                                       |                    |                  |  |
|                                                                                            |                                               |                                                                                                                                     |                                                                                      | Marine grade finish provides superior<br>salt, humidity and UV protection. This<br>coating withstands up to 3000 hours<br>of continuous salt spray, comes with |                                                                      |                                       |                    |                  |  |
|                                                                                            |                                               | Post Mount: Post Cap with s<br>Pendant Mount: Pin mount t<br>Fits 3" and 4" poles.                                                  |                                                                                      |                                                                                                                                                                |                                                                      |                                       |                    |                  |  |
|                                                                                            |                                               |                                                                                                                                     |                                                                                      | a 5-ye                                                                                                                                                         | a 5-year warranty and is available in                                |                                       |                    |                  |  |
| 38 1/2"                                                                                    |                                               | Electrical:<br>Medium Base Socket or GU24 Socket.<br>Approximately 12" of pull wire extends<br>from luminaire. Additional pull wire |                                                                                      |                                                                                                                                                                | eithér a textured or gloss surface.                                  |                                       |                    |                  |  |
|                                                                                            |                                               |                                                                                                                                     |                                                                                      |                                                                                                                                                                | Modifications:<br>Consult factory for custom or modified<br>designs. |                                       |                    |                  |  |
|                                                                                            |                                               | s and wall                                                                                                                          | wire designs.<br>and wall                                                            |                                                                                                                                                                |                                                                      |                                       |                    |                  |  |
|                                                                                            | LA9233                                        |                                                                                                                                     |                                                                                      |                                                                                                                                                                |                                                                      |                                       |                    |                  |  |
|                                                                                            |                                               |                                                                                                                                     |                                                                                      |                                                                                                                                                                |                                                                      |                                       |                    |                  |  |
| LA923 Weigi                                                                                |                                               | atalog Logic                                                                                                                        |                                                                                      |                                                                                                                                                                |                                                                      |                                       |                    |                  |  |
| EDA                                                                                        | 28.5 lbs                                      | LA923 1 F                                                                                                                           | R MB                                                                                 |                                                                                                                                                                | PC                                                                   | - PA6211                              | - 72               |                  |  |
| Medium Base                                                                                | 2.15                                          | Luminaire Pendant or                                                                                                                | Lens Light Sou                                                                       |                                                                                                                                                                | essori                                                               | ies Mounting                          | Finish             |                  |  |
|                                                                                            |                                               | Series Post Mount                                                                                                                   | & Watta                                                                              | ige                                                                                                                                                            |                                                                      | Source                                |                    |                  |  |
| Catalog Number                                                                             | 2 3                                           | 4                                                                                                                                   | 5                                                                                    | 6                                                                                                                                                              |                                                                      |                                       |                    |                  |  |
|                                                                                            |                                               | •                                                                                                                                   | 3                                                                                    |                                                                                                                                                                |                                                                      |                                       |                    |                  |  |
| LA923                                                                                      |                                               |                                                                                                                                     | -                                                                                    |                                                                                                                                                                |                                                                      |                                       |                    |                  |  |
|                                                                                            | _                                             |                                                                                                                                     | _                                                                                    |                                                                                                                                                                | FINI                                                                 |                                       |                    | _                |  |
| 1 FIXTURE ORIENTATION                                                                      | 5 MOUNTIN                                     | IG SOURCE                                                                                                                           | 6 *Premiur                                                                           |                                                                                                                                                                | e Grade                                                              | ISHES<br>Finish have additional ch    |                    |                  |  |
| 1 Post                                                                                     | Post Mount Arms<br>*See Page 2 for Style/Size | Wall Mount Arms<br>*See Page 2 for Style/Size                                                                                       | Standard Colors                                                                      | Standard<br>Grade                                                                                                                                              | Marine<br>Grade*                                                     | Standard Colors                       | Standard<br>Grade  | Marine<br>Grade* |  |
| 3 Pendant                                                                                  | PA3111 PA8521                                 | WM4511 WM8581                                                                                                                       | Aspen Green                                                                          | 10                                                                                                                                                             | 10M<br>11M                                                           | Architectural Bronze                  | 51<br>52           | 51M              |  |
| 2 LENS                                                                                     | PA3113 PA8523                                 | WM4513 WM8583                                                                                                                       | Cantaloupe                                                                           | 11<br>12                                                                                                                                                       | 11M<br>12M                                                           | Patina Verde<br>Copper Clay           | 52                 | 52M<br>53M       |  |
| FR (Frosted Acrylic)                                                                       | PA5151                                        | WM5131                                                                                                                              | Putty                                                                                | 13                                                                                                                                                             | 13M                                                                  | Silver                                | 56                 | 56M              |  |
| PR (Prismatic Acrylic)                                                                     | PA5153                                        | WM5133                                                                                                                              | Raw Unfinished<br>Black                                                              | 40                                                                                                                                                             | NA<br>41M                                                            | Black Verde<br>Painted Chrome         | 61<br>70           | 61M<br>70M       |  |
| SE (Seeded Acrylic)                                                                        | PA5411                                        | WM5161                                                                                                                              | Forest Green                                                                         | 42                                                                                                                                                             | 42M                                                                  | Painted Copper                        | 71                 | 71M              |  |
| WH (White Opal Acrylic)                                                                    | PA5413                                        | WM5163                                                                                                                              | Bright Red                                                                           | 43                                                                                                                                                             | 43M                                                                  | Textured Black                        | 72                 | 72M              |  |
|                                                                                            | PA6211                                        | WM5601                                                                                                                              | White                                                                                | 44                                                                                                                                                             | 44M                                                                  | Matte Black<br>Textured Architectural | 73                 | 73M              |  |
| 3 FIXTURE ORIENTATION                                                                      | PA6213                                        | WM5603                                                                                                                              | Bright Blue                                                                          | 45                                                                                                                                                             | 45M                                                                  | Bronze                                | 76                 | 76M              |  |
| MB (Medium Base Socket)                                                                    | PA8031                                        | WM6111                                                                                                                              | Sunny Yellow<br>Aqua Green                                                           | 46<br>47                                                                                                                                                       | 46M<br>47M                                                           | Textured White<br>Textured Silver     | 77                 | 77M<br>78M       |  |
| GU24 (GU24 Socket)                                                                         | PA8033                                        | WM6113                                                                                                                              | Galvanized                                                                           | 49                                                                                                                                                             | NA                                                                   | PREMIUM FINISH                        | Preminum<br>Grade* | Marine<br>Grade* |  |
| 4 ACCESSORIES                                                                              | Column Mount<br>*See Page 2 for Style/Size    |                                                                                                                                     | Navy                                                                                 | 50                                                                                                                                                             | 50M                                                                  | Carbon Graphite                       | 96                 | 96M              |  |
| HSS90 (90° House Side Shield, polished)                                                    | с ;                                           |                                                                                                                                     | Consult F                                                                            | Factory for a                                                                                                                                                  | dditiona                                                             | I paint charges and availa            | bility.            |                  |  |
| HSS120 (120° House Side Shield, polished)                                                  | CM Column Mount                               |                                                                                                                                     |                                                                                      |                                                                                                                                                                |                                                                      |                                       |                    |                  |  |
| **4ST36 (3 Ft, 1 1/4" Ridged Stem & Canopy)                                                |                                               |                                                                                                                                     |                                                                                      |                                                                                                                                                                |                                                                      |                                       |                    |                  |  |
| **PEND-CH3 (3 Ft Pendant Chain & Canopy)                                                   | WARRANTY                                      |                                                                                                                                     |                                                                                      |                                                                                                                                                                |                                                                      |                                       |                    |                  |  |
| HLMSPC-06 (High-Low Motion Sensor/Photocell;<br>15' - 30' Sensor Mounting Height)          | See www.ANPlighting.com                       | for complete fixture warranty.                                                                                                      |                                                                                      |                                                                                                                                                                |                                                                      |                                       |                    |                  |  |
| HLMSPC-10 (High-Low Motion Sensor/Photocell;<br>8' - 15' Sensor Mounting Height)           | *Limited Warranty: A typica                   | I year is defined as 4380 hours of                                                                                                  | operation.                                                                           |                                                                                                                                                                |                                                                      |                                       |                    |                  |  |
| PC (Button Photo Cell)                                                                     |                                               | ,                                                                                                                                   |                                                                                      |                                                                                                                                                                |                                                                      |                                       |                    |                  |  |
| SP (Surge Protector, 10kA & 10kV)                                                          |                                               |                                                                                                                                     |                                                                                      |                                                                                                                                                                |                                                                      |                                       |                    |                  |  |
| TLPC (Twist Lock photo cell, includes receptacle & photo cell)                             |                                               |                                                                                                                                     |                                                                                      |                                                                                                                                                                |                                                                      |                                       |                    |                  |  |
| TL5 (5-pin Twist Lock receptacle)                                                          |                                               |                                                                                                                                     |                                                                                      |                                                                                                                                                                |                                                                      |                                       |                    |                  |  |
| TL7 (7-pin Twist Lock receptacle)                                                          |                                               |                                                                                                                                     |                                                                                      |                                                                                                                                                                |                                                                      |                                       |                    |                  |  |
|                                                                                            |                                               |                                                                                                                                     |                                                                                      |                                                                                                                                                                |                                                                      |                                       |                    |                  |  |
| *For Emergency lumen output data, see<br>Resources section at <u>www.ANPlighting.com</u> . |                                               |                                                                                                                                     |                                                                                      |                                                                                                                                                                |                                                                      |                                       |                    |                  |  |
| **Accessory finish will match fixture finish.                                              |                                               |                                                                                                                                     |                                                                                      |                                                                                                                                                                |                                                                      |                                       |                    |                  |  |
|                                                                                            |                                               |                                                                                                                                     |                                                                                      |                                                                                                                                                                |                                                                      |                                       |                    |                  |  |