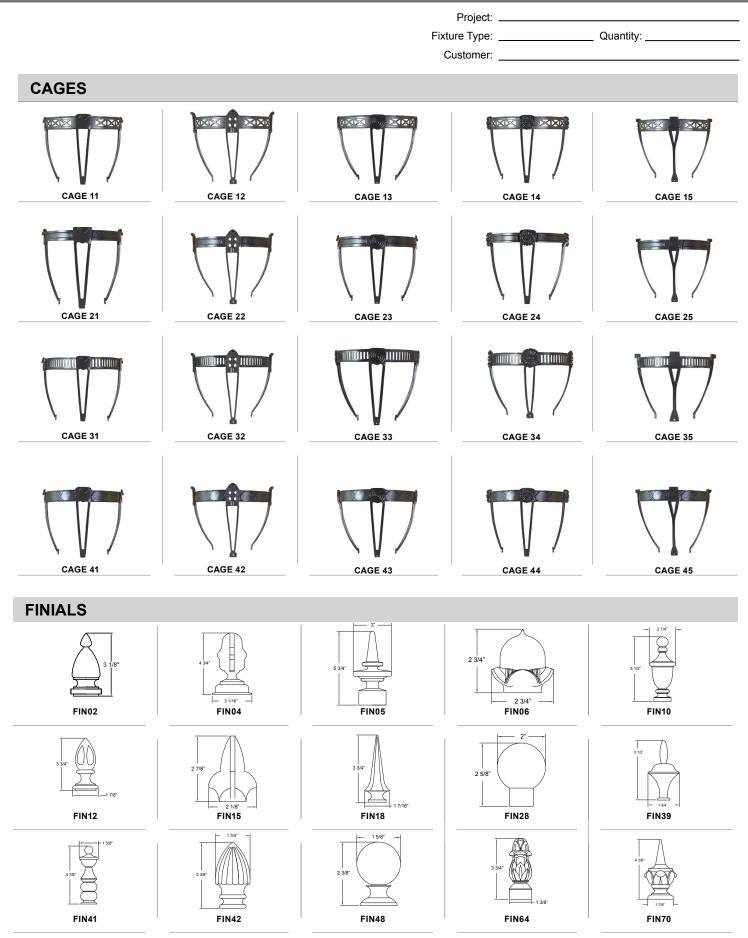

wn to 10%
- · Built in surge protection
- Constant current output 50/60HZ
- Driver Efficiency > 90% power factor above 99% .
- 120 277 volts
- 0-10V dimming protocol is standard

#### **PLATFORM LISTINGS**

- · Fully compliant with the RoHS Directive
- · Certifications: ETL
- · Rated IP65 with an optional IP66 rating

#### WARRANTY

See www.ANPlighting.com for complete fixture warranty.

• 7 year limited warranty\* on Platform LED engines

• 5 year limited warranty\* on Platform Drivers

\*Limited Warranty: A typical year is defined as 4380 hours of operation. Failure defined as more than 10% of the total platform LED's not operating

### ACCESSORIES



HSS90 & HSS120

TLPC



TL5 & TL7

PHSS90 & PHSS120



EMG-LED 20HV



HLMSPC-06 & HLMSPC-10



PC



05312021

## Specifications LF1530



© 2021 ANP Lighting. All rights reserved. These specifications are intended for general purposes only. ANP reserves the right to change material or design, without prior notice, in a continuing effort to upgrade its products.

1-800-548-3227

ANPlighting.com

# **Specifications LF1530**

Project: \_\_\_\_\_ Fixture Type: \_\_\_\_\_ Quantity: \_\_\_\_\_



WALL MOUNTS - See Wall Mount Section on Website for Specification Sheets and additional wall mount arms. Dimensions are Projection x Height.



WM5311 / 10 7/8" x 9 3/4"

WM5601 / 17 7/8" x 14"

WM7411 / 14" x 15 3/4"

WM8011 / 18 1/4" x 16 3/8"

WM8581 / 17 1/8" x 17 1/2"