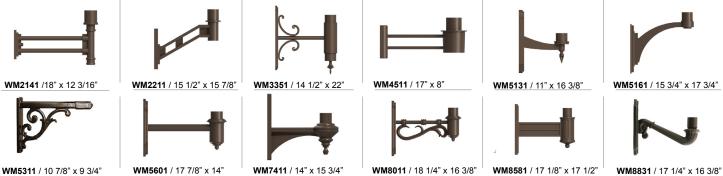

Warranty: A typical year is defined as 4380 hours of operation. Failure defined as more than 10% of the total platform LED's not operating

### ACCESSORIES



HSS90 & HSS120

TLPC



TL5 & TL7

PHSS90 & PHSS120



EMG-LED 20HV



HLMSPC-06 & HLMSPC-10



PC



05312021

## Specifications LF1530



© 2021 ANP Lighting. All rights reserved. These specifications are intended for general purposes only. ANP reserves the right to change material or design, without prior notice, in a continuing effort to upgrade its products.

1-800-548-3227

ANPlighting.com

# **Specifications LF1530**

Project: \_\_\_\_\_ Fixture Type: \_\_\_\_\_ Quantity: \_\_\_\_\_



WALL MOUNTS - See Wall Mount Section on Website for Specification Sheets and additional wall mount arms. Dimensions are Projection x Height.



WM5311 / 10 7/8" x 9 3/4"

WM5601 / 17 7/8" x 14"

WM7411 / 14" x 15 3/4"

WM8011 / 18 1/4" x 16 3/8"

WM8581 / 17 1/8" x 17 1/2"