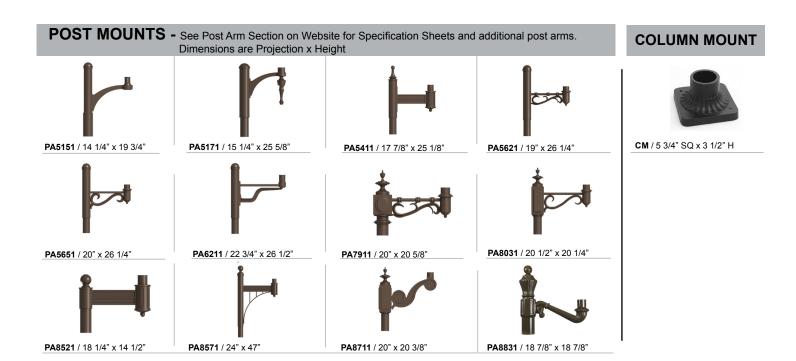

for complete fixture warranty.

• 7 year limited warranty\* on Platform LED engines

• 5 year limited warranty\* on Platform Drivers

\*Limited Warranty: A typical year is defined as 4380 hours of operation. Failure defined as more than 10% of the total platform LED's not operating

### ACCESSORIES



HSS90 & HSS120

TLPC



TL5 & TL7

PHSS90 & PHSS120



EMG-LED 20HV



HLMSPC-06 & HLMSPC-10



PC



05312021

## Specifications LF1530



© 2021 ANP Lighting. All rights reserved. These specifications are intended for general purposes only. ANP reserves the right to change material or design, without prior notice, in a continuing effort to upgrade its products.

1-800-548-3227

ANPlighting.com

# **Specifications LF1530**

Project: \_\_\_\_\_ Fixture Type: \_\_\_\_\_ Quantity: \_\_\_\_\_



WALL MOUNTS - See Wall Mount Section on Website for Specification Sheets and additional wall mount arms. Dimensions are Projection x Height.



WM5311 / 10 7/8" x 9 3/4"

WM5601 / 17 7/8" x 14"

WM7411 / 14" x 15 3/4"

WM8011 / 18 1/4" x 16 3/8"

WM8581 / 17 1/8" x 17 1/2"