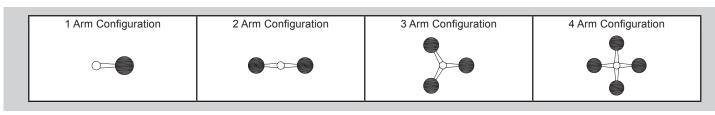

## PA011 - POST ARM

Extruded aluminum post arm for pendant fixture.

| 6 | FINISHES         |                 |                         |                   |                 |                                     |
|---|------------------|-----------------|-------------------------|-------------------|-----------------|-------------------------------------|
| s | tandard<br>Grade | Marine<br>Grade |                         | Standard<br>Grade | Marine<br>Grade |                                     |
|   | 40               | NA              | Raw Unfinished          | 53                | 100             | Copper Clay                         |
|   | 41               | 101             | Black                   | 56                | 109             | Silver                              |
|   | 42               | 102             | Forest Green            | 61                | 106             | Black Verde                         |
|   | 43               | 114             | Bright Red              | 70                | 118             | Painted Chrome                      |
|   | 44               | 107             | White                   | 71                | 105             | Painted Copper                      |
|   | 45               | 112             | Bright Blue             | 72                | 108             | Textured Black                      |
|   | 46               | 123             | Sunny Yellow            | 73                | 125             | Matte Black                         |
|   | 47               | 120             | Aqua Green              | 76                | 121             | Textured<br>Architectural<br>Bronze |
|   | 49               | NA              | Galvanized              | 77                | 127             | Textured White                      |
|   | 50               | 111             | Navy                    | 78                | 124             | Textured Silver                     |
|   | 51               | 103             | Architectural<br>Bronze | 10                | 130             | Aspen Green                         |
|   | 52               | 104             | Patina Verde            | 11                | 131             | Cantaloupe                          |
|   | 12               | 133             | Lilac                   | 13                | 132             | Putty                               |
|   |                  |                 |                         |                   |                 |                                     |
|   |                  |                 |                         |                   |                 |                                     |