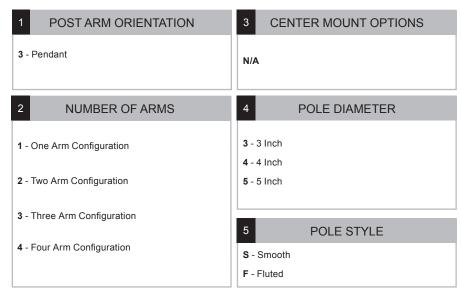

# Fixture Mounting: Pin mount to tenon

Post Arm Mounting: Slip tenon to accomodate 3", 4" and 5" pole. Pole section of arm matches pole diameter and style.