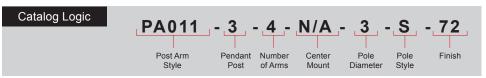

## PA011 - POST ARM

Extruded aluminum post arm for pendant fixture.

| 6 | FINISHES         |                 |                         |                   |                 |                                     |
|---|------------------|-----------------|-------------------------|-------------------|-----------------|-------------------------------------|
| s | tandard<br>Grade | Marine<br>Grade |                         | Standard<br>Grade | Marine<br>Grade |                                     |
|   | 40               | NA              | Raw Unfinished          | 53                | 100             | Copper Clay                         |
|   | 41               | 101             | Black                   | 56                | 109             | Silver                              |
|   | 42               | 102             | Forest Green            | 61                | 106             | Black Verde                         |
|   | 43               | 114             | Bright Red              | 70                | 118             | Painted Chrome                      |
|   | 44               | 107             | White                   | 71                | 105             | Painted Copper                      |
|   | 45               | 112             | Bright Blue             | 72                | 108             | Textured Black                      |
|   | 46               | 123             | Sunny Yellow            | 73                | 125             | Matte Black                         |
|   | 47               | 120             | Aqua Green              | 76                | 121             | Textured<br>Architectural<br>Bronze |
|   | 49               | NA              | Galvanized              | 77                | 127             | Textured White                      |
|   | 50               | 111             | Navy                    | 78                | 124             | Textured Silver                     |
|   | 51               | 103             | Architectural<br>Bronze | 10                | 130             | Aspen Green                         |
|   | 52               | 104             | Patina Verde            | 11                | 131             | Cantaloupe                          |
|   | 12               | 133             | Lilac                   | 13                | 132             | Putty                               |
|   |                  |                 |                         |                   |                 |                                     |
|   |                  |                 |                         |                   |                 |                                     |

# Fixture Mounting: Pin mount to tenon

Post Arm Mounting: Slip tenon to accomodate 3", 4" and 5" pole. Pole section of arm matches pole diameter and style.