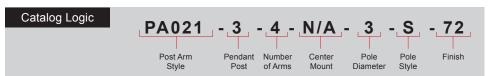

**Modifications:**Consult factory for custom or modified designs.

PA021 - POST ARM

Extruded aluminum post arm for pendant fixture.

| 1 POST ARM ORIENTATION      | 3 CENTER MOUNT OPTIONS                 |  |  |
|-----------------------------|----------------------------------------|--|--|
| 3 - Pendant                 | N/A                                    |  |  |
| 2 NUMBER OF ARMS            | 4 POLE DIAMETER                        |  |  |
| 1 - One Arm Configuration   | <b>3</b> - 3 Inch                      |  |  |
| 2 - Two Arm Configuration   | <b>4</b> - 4 Inch<br><b>5</b> - 5 Inch |  |  |
| 3 - Three Arm Configuration |                                        |  |  |
| 4 - Four Arm Configuration  | 5 POLE STYLE                           |  |  |
|                             | S - Smooth                             |  |  |
|                             | F - Fluted                             |  |  |