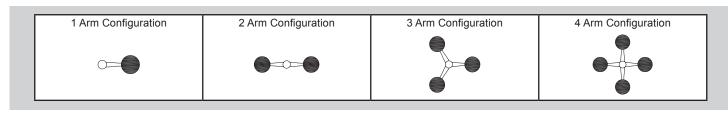

**Modifications:**Consult factory for custom or modified designs.

PA021 - POST ARM

Extruded aluminum post arm for pendant fixture.

| 1 POST ARM ORIENTATION      | 3 CENTER MOUNT OPTIONS                 |  |  |
|-----------------------------|----------------------------------------|--|--|
| 3 - Pendant                 | N/A                                    |  |  |
| 2 NUMBER OF ARMS            | 4 POLE DIAMETER                        |  |  |
| 1 - One Arm Configuration   | <b>3</b> - 3 Inch                      |  |  |
| 2 - Two Arm Configuration   | <b>4</b> - 4 Inch<br><b>5</b> - 5 Inch |  |  |
| 3 - Three Arm Configuration |                                        |  |  |
| 4 - Four Arm Configuration  | 5 POLE STYLE                           |  |  |
|                             | S - Smooth                             |  |  |
|                             | F - Fluted                             |  |  |