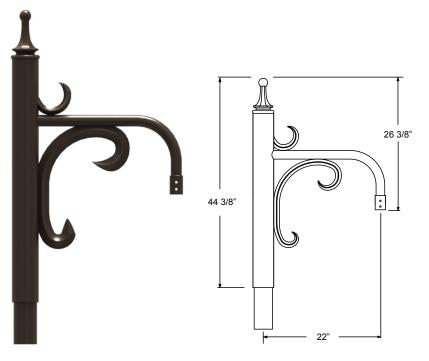

# Fixture Mounting: Pin mount to tenon

Post Arm Mounting: Slip tenon to accomodate 3", 4" and 5" pole. Pole section of arm matches pole diameter and style.

Modifications: Consult factory for custom or modified designs.

Extruded aluminum post arm for pendant fixture.

| 1 POST ARM ORIENTATION                              | 3 CENTER MOUNT OPTIONS                 |  |  |  |
|-----------------------------------------------------|----------------------------------------|--|--|--|
| 3 - Pendant                                         | N/A                                    |  |  |  |
| 2 NUMBER OF ARMS                                    | 4 POLE DIAMETER                        |  |  |  |
| 1 - One Arm Configuration 2 - Two Arm Configuration | 3 - 3 Inch<br>4 - 4 Inch<br>5 - 5 Inch |  |  |  |
| 3 - Three Arm Configuration                         | <b>3</b> - 3 mon                       |  |  |  |
| 4 - Four Arm Configuration                          | 5 POLE STYLE                           |  |  |  |
|                                                     | S - Smooth F - Fluted                  |  |  |  |