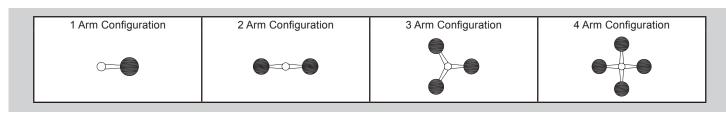

Modifications: Consult factory for custom or modified designs.

Extruded aluminum post arm for pendant fixture.

| 1 POST ARM ORIENTATION                              | 3 CENTER MOUNT OPTIONS                 |  |  |  |
|-----------------------------------------------------|----------------------------------------|--|--|--|
| 3 - Pendant                                         | N/A                                    |  |  |  |
| 2 NUMBER OF ARMS                                    | 4 POLE DIAMETER                        |  |  |  |
| 1 - One Arm Configuration 2 - Two Arm Configuration | 3 - 3 Inch<br>4 - 4 Inch<br>5 - 5 Inch |  |  |  |
| 3 - Three Arm Configuration                         | <b>3</b> - 3 mon                       |  |  |  |
| 4 - Four Arm Configuration                          | 5 POLE STYLE                           |  |  |  |
|                                                     | S - Smooth F - Fluted                  |  |  |  |