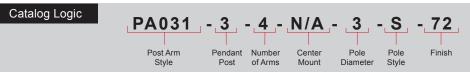

Modifications: Consult factory for custom or modified designs.

Extruded aluminum post arm for pendant fixture.

| 1 POST ARM ORIENTATION                              | 3 CENTER MOUNT OPTIONS                 |  |  |  |
|-----------------------------------------------------|----------------------------------------|--|--|--|
| 3 - Pendant                                         | N/A                                    |  |  |  |
| 2 NUMBER OF ARMS                                    | 4 POLE DIAMETER                        |  |  |  |
| 1 - One Arm Configuration 2 - Two Arm Configuration | 3 - 3 Inch<br>4 - 4 Inch<br>5 - 5 Inch |  |  |  |
| 3 - Three Arm Configuration                         | <b>3</b> - 3 mon                       |  |  |  |
| 4 - Four Arm Configuration                          | 5 POLE STYLE                           |  |  |  |
|                                                     | S - Smooth F - Fluted                  |  |  |  |