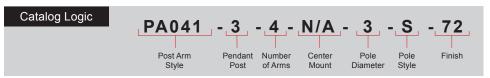

## PA041 - POST ARM

Extruded aluminum post arm for pendant fixture.

| 1 POST ARM ORIENTATION      | 3 CENTER MOUNT OPTIONS                 |  |  |  |
|-----------------------------|----------------------------------------|--|--|--|
| 3 - Pendant                 | N/A                                    |  |  |  |
| 2 NUMBER OF ARMS            | 4 POLE DIAMETER                        |  |  |  |
| 1 - One Arm Configuration   | <b>3</b> - 3 Inch                      |  |  |  |
| 2 - Two Arm Configuration   | <b>4</b> - 4 Inch<br><b>5</b> - 5 Inch |  |  |  |
| 3 - Three Arm Configuration |                                        |  |  |  |
| 4 - Four Arm Configuration  | 5 POLE STYLE                           |  |  |  |
|                             | S - Smooth                             |  |  |  |
|                             | E Fluted                               |  |  |  |