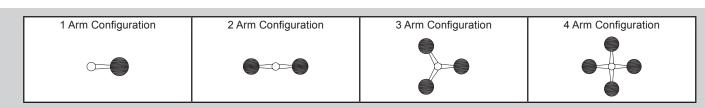

## PA041 - POST ARM

Extruded aluminum post arm for pendant fixture.

| 1 POST ARM ORIENTATION      | 3 CENTER MOUNT OPTIONS                 |  |  |  |
|-----------------------------|----------------------------------------|--|--|--|
| 3 - Pendant                 | N/A                                    |  |  |  |
| 2 NUMBER OF ARMS            | 4 POLE DIAMETER                        |  |  |  |
| 1 - One Arm Configuration   | <b>3</b> - 3 Inch                      |  |  |  |
| 2 - Two Arm Configuration   | <b>4</b> - 4 Inch<br><b>5</b> - 5 Inch |  |  |  |
| 3 - Three Arm Configuration |                                        |  |  |  |
| 4 - Four Arm Configuration  | 5 POLE STYLE                           |  |  |  |
|                             | S - Smooth                             |  |  |  |
|                             | E Fluted                               |  |  |  |