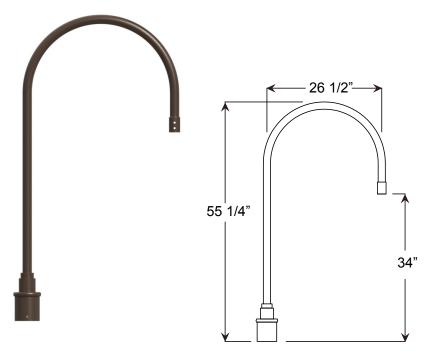

# Fixture Mounting: Pin mount to tenon

Post Arm Mounting: Slip tenon to accomodate 3", 4" and 5" pole. Pole section of arm matches pole diameter and style.

### Modifications:

Consult factory for custom or modified designs.

Extruded aluminum post arm for pendant fixture.

|       |     | 6 FINISHES              |                   |                 |                                     |  |  |
|-------|-----|-------------------------|-------------------|-----------------|-------------------------------------|--|--|
| Stand |     |                         | Standard<br>Grade | Marine<br>Grade |                                     |  |  |
| 40    | NA  | Raw Unfinished          | 53                | 100             | Copper Clay                         |  |  |
| 41    | 101 | Black                   | 56                | 109             | Silver                              |  |  |
| 42    | 102 | Forest Green            | 61                | 106             | Black Verde                         |  |  |
| 43    | 114 | Bright Red              | 70                | 118             | Painted Chrome                      |  |  |
| 44    | 107 | White                   | 71                | 105             | Painted Copper                      |  |  |
| 45    | 112 | Bright Blue             | 72                | 108             | Textured Black                      |  |  |
| 46    | 123 | Sunny Yellow            | 73                | 125             | Matte Black                         |  |  |
| 47    | 120 | Aqua Green              | 76                | 121             | Textured<br>Architectural<br>Bronze |  |  |
| 49    | NA  | Galvanized              | 77                | 127             | Textured White                      |  |  |
| 50    | 111 | Navy                    | 78                | 124             | Textured Silver                     |  |  |
| 51    | 103 | Architectural<br>Bronze | 10                | 130             | Aspen Green                         |  |  |
| 52    | 104 | Patina Verde            | 11                | 131             | Cantaloupe                          |  |  |
| 12    | 133 | Lilac                   | 13                | 132             | Putty                               |  |  |
|       |     |                         |                   |                 |                                     |  |  |