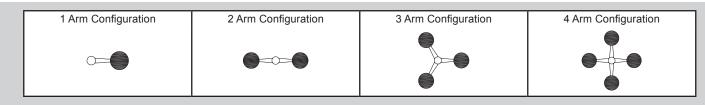

### Modifications:

Consult factory for custom or modified designs.

Extruded aluminum post arm for pendant fixture.

|       |     | 6 FINISHES              |                   |                 |                                     |  |  |
|-------|-----|-------------------------|-------------------|-----------------|-------------------------------------|--|--|
| Stand |     |                         | Standard<br>Grade | Marine<br>Grade |                                     |  |  |
| 40    | NA  | Raw Unfinished          | 53                | 100             | Copper Clay                         |  |  |
| 41    | 101 | Black                   | 56                | 109             | Silver                              |  |  |
| 42    | 102 | Forest Green            | 61                | 106             | Black Verde                         |  |  |
| 43    | 114 | Bright Red              | 70                | 118             | Painted Chrome                      |  |  |
| 44    | 107 | White                   | 71                | 105             | Painted Copper                      |  |  |
| 45    | 112 | Bright Blue             | 72                | 108             | Textured Black                      |  |  |
| 46    | 123 | Sunny Yellow            | 73                | 125             | Matte Black                         |  |  |
| 47    | 120 | Aqua Green              | 76                | 121             | Textured<br>Architectural<br>Bronze |  |  |
| 49    | NA  | Galvanized              | 77                | 127             | Textured White                      |  |  |
| 50    | 111 | Navy                    | 78                | 124             | Textured Silver                     |  |  |
| 51    | 103 | Architectural<br>Bronze | 10                | 130             | Aspen Green                         |  |  |
| 52    | 104 | Patina Verde            | 11                | 131             | Cantaloupe                          |  |  |
| 12    | 133 | Lilac                   | 13                | 132             | Putty                               |  |  |
|       |     |                         |                   |                 |                                     |  |  |