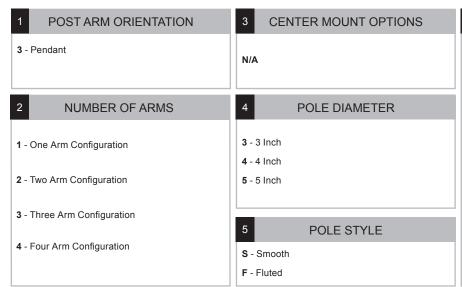

# Fixture Mounting: Pin mount to tenon

Post Arm Mounting: Slip tenon to accomodate 3", 4" and 5" pole. Pole section of arm matches pole diameter and style.

### Modifications:

Consult factory for custom or modified designs.

Extruded aluminum post arm for pendant fixture.

|       |     | 6 FINISHES              |                   |                 |                                     |  |  |
|-------|-----|-------------------------|-------------------|-----------------|-------------------------------------|--|--|
| Stand |     |                         | Standard<br>Grade | Marine<br>Grade |                                     |  |  |
| 40    | NA  | Raw Unfinished          | 53                | 100             | Copper Clay                         |  |  |
| 41    | 101 | Black                   | 56                | 109             | Silver                              |  |  |
| 42    | 102 | Forest Green            | 61                | 106             | Black Verde                         |  |  |
| 43    | 114 | Bright Red              | 70                | 118             | Painted Chrome                      |  |  |
| 44    | 107 | White                   | 71                | 105             | Painted Copper                      |  |  |
| 45    | 112 | Bright Blue             | 72                | 108             | Textured Black                      |  |  |
| 46    | 123 | Sunny Yellow            | 73                | 125             | Matte Black                         |  |  |
| 47    | 120 | Aqua Green              | 76                | 121             | Textured<br>Architectural<br>Bronze |  |  |
| 49    | NA  | Galvanized              | 77                | 127             | Textured White                      |  |  |
| 50    | 111 | Navy                    | 78                | 124             | Textured Silver                     |  |  |
| 51    | 103 | Architectural<br>Bronze | 10                | 130             | Aspen Green                         |  |  |
| 52    | 104 | Patina Verde            | 11                | 131             | Cantaloupe                          |  |  |
| 12    | 133 | Lilac                   | 13                | 132             | Putty                               |  |  |
|       |     |                         |                   |                 |                                     |  |  |