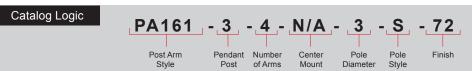

### Modifications:

Consult factory for custom or modified designs.

Extruded aluminum post arm for pendant fixture.

|       |     | 6 FINISHES              |                   |                 |                                     |  |  |
|-------|-----|-------------------------|-------------------|-----------------|-------------------------------------|--|--|
| Stand |     |                         | Standard<br>Grade | Marine<br>Grade |                                     |  |  |
| 40    | NA  | Raw Unfinished          | 53                | 100             | Copper Clay                         |  |  |
| 41    | 101 | Black                   | 56                | 109             | Silver                              |  |  |
| 42    | 102 | Forest Green            | 61                | 106             | Black Verde                         |  |  |
| 43    | 114 | Bright Red              | 70                | 118             | Painted Chrome                      |  |  |
| 44    | 107 | White                   | 71                | 105             | Painted Copper                      |  |  |
| 45    | 112 | Bright Blue             | 72                | 108             | Textured Black                      |  |  |
| 46    | 123 | Sunny Yellow            | 73                | 125             | Matte Black                         |  |  |
| 47    | 120 | Aqua Green              | 76                | 121             | Textured<br>Architectural<br>Bronze |  |  |
| 49    | NA  | Galvanized              | 77                | 127             | Textured White                      |  |  |
| 50    | 111 | Navy                    | 78                | 124             | Textured Silver                     |  |  |
| 51    | 103 | Architectural<br>Bronze | 10                | 130             | Aspen Green                         |  |  |
| 52    | 104 | Patina Verde            | 11                | 131             | Cantaloupe                          |  |  |
| 12    | 133 | Lilac                   | 13                | 132             | Putty                               |  |  |
|       |     |                         |                   |                 |                                     |  |  |