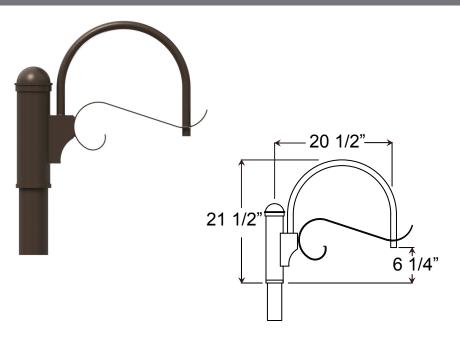

## PA203 - POST ARM

Extruded aluminum post arm for pendant fixture.

| 6 | FINISHES         |                 |                         |                   |                 |                                     |
|---|------------------|-----------------|-------------------------|-------------------|-----------------|-------------------------------------|
|   | tandard<br>Grade | Marine<br>Grade |                         | Standard<br>Grade | Marine<br>Grade |                                     |
|   | 40               | NA              | Raw Unfinished          | 53                | 100             | Copper Clay                         |
|   | 41               | 101             | Black                   | 56                | 109             | Silver                              |
|   | 42               | 102             | Forest Green            | 61                | 106             | Black Verde                         |
|   | 43               | 114             | Bright Red              | 70                | 118             | Painted Chrome                      |
|   | 44               | 107             | White                   | 71                | 105             | Painted Copper                      |
|   | 45               | 112             | Bright Blue             | 72                | 108             | Textured Black                      |
|   | 46               | 123             | Sunny Yellow            | 73                | 125             | Matte Black                         |
|   | 47               | 120             | Aqua Green              | 76                | 121             | Textured<br>Architectural<br>Bronze |
|   | 49               | NA              | Galvanized              | 77                | 127             | Textured White                      |
|   | 50               | 111             | Navy                    | 78                | 124             | Textured Silver                     |
|   | 51               | 103             | Architectural<br>Bronze | 10                | 130             | Aspen Green                         |
|   | 52               | 104             | Patina Verde            | 11                | 131             | Cantaloupe                          |
|   | 12               | 133             | Lilac                   | 13                | 132             | Putty                               |
|   |                  |                 |                         |                   |                 |                                     |

# Fixture Mounting: Pin mount to tenon

Post Arm Mounting: Slip tenon to accomodate 3", 4" and 5" pole. Pole section of arm matches pole diameter and style.