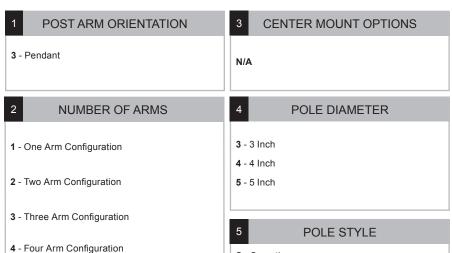

## PA203 - POST ARM

Extruded aluminum post arm for pendant fixture.

| 6 | FINISHES         |                 |                         |                   |                 |                                     |
|---|------------------|-----------------|-------------------------|-------------------|-----------------|-------------------------------------|
|   | tandard<br>Grade | Marine<br>Grade |                         | Standard<br>Grade | Marine<br>Grade |                                     |
|   | 40               | NA              | Raw Unfinished          | 53                | 100             | Copper Clay                         |
|   | 41               | 101             | Black                   | 56                | 109             | Silver                              |
|   | 42               | 102             | Forest Green            | 61                | 106             | Black Verde                         |
|   | 43               | 114             | Bright Red              | 70                | 118             | Painted Chrome                      |
|   | 44               | 107             | White                   | 71                | 105             | Painted Copper                      |
|   | 45               | 112             | Bright Blue             | 72                | 108             | Textured Black                      |
|   | 46               | 123             | Sunny Yellow            | 73                | 125             | Matte Black                         |
|   | 47               | 120             | Aqua Green              | 76                | 121             | Textured<br>Architectural<br>Bronze |
|   | 49               | NA              | Galvanized              | 77                | 127             | Textured White                      |
|   | 50               | 111             | Navy                    | 78                | 124             | Textured Silver                     |
|   | 51               | 103             | Architectural<br>Bronze | 10                | 130             | Aspen Green                         |
|   | 52               | 104             | Patina Verde            | 11                | 131             | Cantaloupe                          |
|   | 12               | 133             | Lilac                   | 13                | 132             | Putty                               |
|   |                  |                 |                         |                   |                 |                                     |

# Fixture Mounting: Pin mount to tenon

Post Arm Mounting: Slip tenon to accomodate 3", 4" and 5" pole. Pole section of arm matches pole diameter and style.