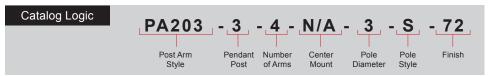

## PA203 - POST ARM

Extruded aluminum post arm for pendant fixture.

| 6 | FINISHES         |                 |                         |                   |                 |                                     |
|---|------------------|-----------------|-------------------------|-------------------|-----------------|-------------------------------------|
|   | tandard<br>Grade | Marine<br>Grade |                         | Standard<br>Grade | Marine<br>Grade |                                     |
|   | 40               | NA              | Raw Unfinished          | 53                | 100             | Copper Clay                         |
|   | 41               | 101             | Black                   | 56                | 109             | Silver                              |
|   | 42               | 102             | Forest Green            | 61                | 106             | Black Verde                         |
|   | 43               | 114             | Bright Red              | 70                | 118             | Painted Chrome                      |
|   | 44               | 107             | White                   | 71                | 105             | Painted Copper                      |
|   | 45               | 112             | Bright Blue             | 72                | 108             | Textured Black                      |
|   | 46               | 123             | Sunny Yellow            | 73                | 125             | Matte Black                         |
|   | 47               | 120             | Aqua Green              | 76                | 121             | Textured<br>Architectural<br>Bronze |
|   | 49               | NA              | Galvanized              | 77                | 127             | Textured White                      |
|   | 50               | 111             | Navy                    | 78                | 124             | Textured Silver                     |
|   | 51               | 103             | Architectural<br>Bronze | 10                | 130             | Aspen Green                         |
|   | 52               | 104             | Patina Verde            | 11                | 131             | Cantaloupe                          |
|   | 12               | 133             | Lilac                   | 13                | 132             | Putty                               |
|   |                  |                 |                         |                   |                 |                                     |