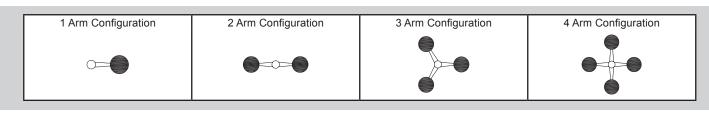

## PA203 - POST ARM

Extruded aluminum post arm for pendant fixture.

| 6 | FINISHES         |                 |                         |                   |                 |                                     |
|---|------------------|-----------------|-------------------------|-------------------|-----------------|-------------------------------------|
|   | tandard<br>Grade | Marine<br>Grade |                         | Standard<br>Grade | Marine<br>Grade |                                     |
|   | 40               | NA              | Raw Unfinished          | 53                | 100             | Copper Clay                         |
|   | 41               | 101             | Black                   | 56                | 109             | Silver                              |
|   | 42               | 102             | Forest Green            | 61                | 106             | Black Verde                         |
|   | 43               | 114             | Bright Red              | 70                | 118             | Painted Chrome                      |
|   | 44               | 107             | White                   | 71                | 105             | Painted Copper                      |
|   | 45               | 112             | Bright Blue             | 72                | 108             | Textured Black                      |
|   | 46               | 123             | Sunny Yellow            | 73                | 125             | Matte Black                         |
|   | 47               | 120             | Aqua Green              | 76                | 121             | Textured<br>Architectural<br>Bronze |
|   | 49               | NA              | Galvanized              | 77                | 127             | Textured White                      |
|   | 50               | 111             | Navy                    | 78                | 124             | Textured Silver                     |
|   | 51               | 103             | Architectural<br>Bronze | 10                | 130             | Aspen Green                         |
|   | 52               | 104             | Patina Verde            | 11                | 131             | Cantaloupe                          |
|   | 12               | 133             | Lilac                   | 13                | 132             | Putty                               |
|   |                  |                 |                         |                   |                 |                                     |