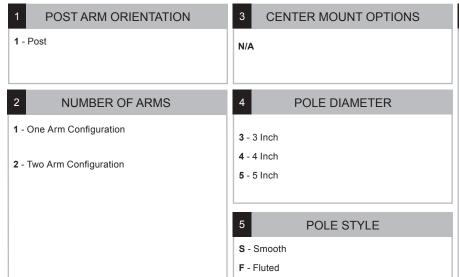

### Material:

All parts are durable 356 cast aluminum and high strength extruded aluminum.
All hardware provided shall be stainless steel or zinc plated

Fixture Mounting: Post Cup mount to tenon.

Post Arm Mounting: Slip tenon to accomodate 3", 4" and 5" pole. Pole section of arm matches pole diameter and style.