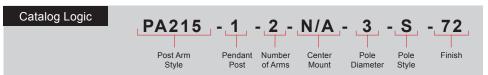

# PA215 - POST ARM

Extruded aluminum post arm for pendant fixture.

| 6 FINISHES        |                 |                         |                   |                 |                                     |
|-------------------|-----------------|-------------------------|-------------------|-----------------|-------------------------------------|
| Standard<br>Grade | Marine<br>Grade |                         | Standard<br>Grade | Marine<br>Grade |                                     |
| 40                | NA              | Raw Unfinished          | 53                | 100             | Copper Clay                         |
| 41                | 101             | Black                   | 56                | 109             | Silver                              |
| 42                | 102             | Forest Green            | 61                | 106             | Black Verde                         |
| 43                | 114             | Bright Red              | 70                | 118             | Painted Chrome                      |
| 44                | 107             | White                   | 71                | 105             | Painted Copper                      |
| 45                | 112             | Bright Blue             | 72                | 108             | Textured Black                      |
| 46                | 123             | Sunny Yellow            | 73                | 125             | Matte Black                         |
| 47                | 120             | Aqua Green              | 76                | 121             | Textured<br>Architectural<br>Bronze |
| 49                | NA              | Galvanized              | 77                | 127             | Textured White                      |
| 50                | 111             | Navy                    | 78                | 124             | Textured Silver                     |
| 51                | 103             | Architectural<br>Bronze | 10                | 130             | Aspen Green                         |
| 52                | 104             | Patina Verde            | 11                | 131             | Cantaloupe                          |
| 12                | 133             | Lilac                   | 13                | 132             | Putty                               |
|                   |                 |                         |                   |                 |                                     |