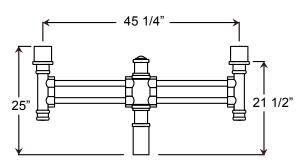

# PA215 - POST ARM

Extruded aluminum post arm for pendant fixture.

| 6 FINISHES        |                 |                         |                   |                 |                                     |
|-------------------|-----------------|-------------------------|-------------------|-----------------|-------------------------------------|
| Standard<br>Grade | Marine<br>Grade |                         | Standard<br>Grade | Marine<br>Grade |                                     |
| 40                | NA              | Raw Unfinished          | 53                | 100             | Copper Clay                         |
| 41                | 101             | Black                   | 56                | 109             | Silver                              |
| 42                | 102             | Forest Green            | 61                | 106             | Black Verde                         |
| 43                | 114             | Bright Red              | 70                | 118             | Painted Chrome                      |
| 44                | 107             | White                   | 71                | 105             | Painted Copper                      |
| 45                | 112             | Bright Blue             | 72                | 108             | Textured Black                      |
| 46                | 123             | Sunny Yellow            | 73                | 125             | Matte Black                         |
| 47                | 120             | Aqua Green              | 76                | 121             | Textured<br>Architectural<br>Bronze |
| 49                | NA              | Galvanized              | 77                | 127             | Textured White                      |
| 50                | 111             | Navy                    | 78                | 124             | Textured Silver                     |
| 51                | 103             | Architectural<br>Bronze | 10                | 130             | Aspen Green                         |
| 52                | 104             | Patina Verde            | 11                | 131             | Cantaloupe                          |
| 12                | 133             | Lilac                   | 13                | 132             | Putty                               |
|                   |                 |                         |                   |                 |                                     |