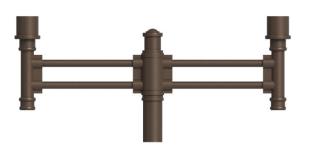

# PA215 - POST ARM

Extruded aluminum post arm for pendant fixture.

| 6 FINISHES        |                 |                         |                   |                 |                                     |
|-------------------|-----------------|-------------------------|-------------------|-----------------|-------------------------------------|
| Standard<br>Grade | Marine<br>Grade |                         | Standard<br>Grade | Marine<br>Grade |                                     |
| 40                | NA              | Raw Unfinished          | 53                | 100             | Copper Clay                         |
| 41                | 101             | Black                   | 56                | 109             | Silver                              |
| 42                | 102             | Forest Green            | 61                | 106             | Black Verde                         |
| 43                | 114             | Bright Red              | 70                | 118             | Painted Chrome                      |
| 44                | 107             | White                   | 71                | 105             | Painted Copper                      |
| 45                | 112             | Bright Blue             | 72                | 108             | Textured Black                      |
| 46                | 123             | Sunny Yellow            | 73                | 125             | Matte Black                         |
| 47                | 120             | Aqua Green              | 76                | 121             | Textured<br>Architectural<br>Bronze |
| 49                | NA              | Galvanized              | 77                | 127             | Textured White                      |
| 50                | 111             | Navy                    | 78                | 124             | Textured Silver                     |
| 51                | 103             | Architectural<br>Bronze | 10                | 130             | Aspen Green                         |
| 52                | 104             | Patina Verde            | 11                | 131             | Cantaloupe                          |
| 12                | 133             | Lilac                   | 13                | 132             | Putty                               |
|                   |                 |                         |                   |                 |                                     |