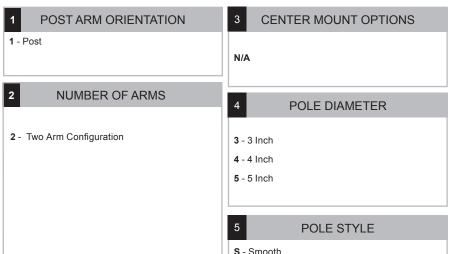

#### Post Arm Mounting:

Post Cup to accomodate 3", 4" and 5" pole. Pole section of arm matches pole diameter and style.