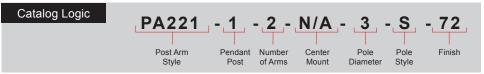

#### Modifications:

Consult factory for custom or modified designs.

Cast aluminum post arm for post fixture.

| 6 | 6 FINISHES       |                 |                         |                   |                 |                                     |  |  |
|---|------------------|-----------------|-------------------------|-------------------|-----------------|-------------------------------------|--|--|
|   | tandard<br>Grade | Marine<br>Grade |                         | Standard<br>Grade | Marine<br>Grade |                                     |  |  |
|   | 40               | NA              | Raw Unfinished          | 53                | 100             | Copper Clay                         |  |  |
|   | 41               | 101             | Black                   | 56                | 109             | Silver                              |  |  |
|   | 42               | 102             | Forest Green            | 61                | 106             | Black Verde                         |  |  |
|   | 43               | 114             | Bright Red              | 70                | 118             | Painted Chrome                      |  |  |
|   | 44               | 107             | White                   | 71                | 105             | Painted Copper                      |  |  |
|   | 45               | 112             | Bright Blue             | 72                | 108             | Textured Black                      |  |  |
|   | 46               | 123             | Sunny Yellow            | 73                | 125             | Matte Black                         |  |  |
|   | 47               | 120             | Aqua Green              | 76                | 121             | Textured<br>Architectural<br>Bronze |  |  |
|   | 49               | NA              | Galvanized              | 77                | 127             | Textured White                      |  |  |
|   | 50               | 111             | Navy                    | 78                | 124             | Textured Silver                     |  |  |
|   | 51               | 103             | Architectural<br>Bronze | 10                | 130             | Aspen Green                         |  |  |
|   | 52               | 104             | Patina Verde            | 11                | 131             | Cantaloupe                          |  |  |
|   | 12               | 133             | Lilac                   | 13                | 132             | Putty                               |  |  |
|   |                  |                 |                         |                   |                 |                                     |  |  |