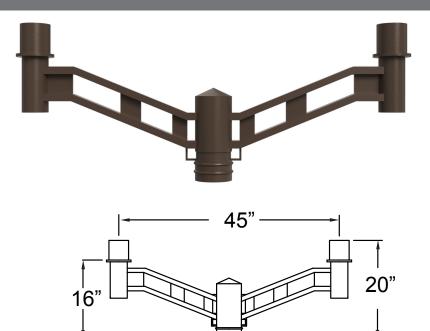

#### Post Arm Mounting:

Post Cup to accomodate 3", 4" and 5" pole. Pole section of arm matches pole diameter and style.