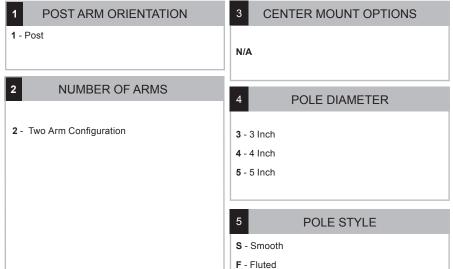

### Material:

All parts are durable 356 cast aluminum and high strength extruded aluminum. All hardware provided shall be stainless steel or zinc plated

Fixture Mounting: Post Cup mount to tenon.

Post Arm Mounting: Post Cup to accomodate 3", 4" and 5" pole. Pole section of arm matches pole diameter and style.