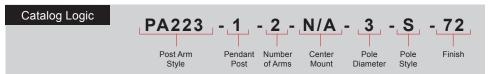

Modifications: Consult factory for custom or modified designs.

PA223 - POST ARM

Cast aluminum post arm for post fixture.

| 6 FINISHES        |                 |                         |                   |                 |                                     |
|-------------------|-----------------|-------------------------|-------------------|-----------------|-------------------------------------|
| Standard<br>Grade | Marine<br>Grade |                         | Standard<br>Grade | Marine<br>Grade |                                     |
| 40                | NA              | Raw Unfinished          | 53                | 100             | Copper Clay                         |
| 41                | 101             | Black                   | 56                | 109             | Silver                              |
| 42                | 102             | Forest Green            | 61                | 106             | Black Verde                         |
| 43                | 114             | Bright Red              | 70                | 118             | Painted Chrome                      |
| 44                | 107             | White                   | 71                | 105             | Painted Copper                      |
| 45                | 112             | Bright Blue             | 72                | 108             | Textured Black                      |
| 46                | 123             | Sunny Yellow            | 73                | 125             | Matte Black                         |
| 47                | 120             | Aqua Green              | 76                | 121             | Textured<br>Architectural<br>Bronze |
| 49                | NA              | Galvanized              | 77                | 127             | Textured White                      |
| 50                | 111             | Navy                    | 78                | 124             | Textured Silver                     |
| 51                | 103             | Architectural<br>Bronze | 10                | 130             | Aspen Green                         |
| 52                | 104             | Patina Verde            | 11                | 131             | Cantaloupe                          |
| 12                | 133             | Lilac                   | 13                | 132             | Putty                               |
|                   |                 |                         |                   |                 |                                     |