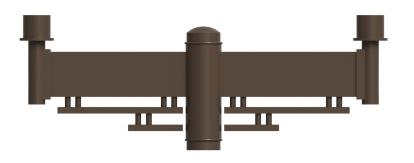

Modifications: Consult factory for custom or modified designs.

PA223 - POST ARM

Cast aluminum post arm for post fixture.

| 6 FINISHES        |                 |                         |                   |                 |                                     |
|-------------------|-----------------|-------------------------|-------------------|-----------------|-------------------------------------|
| Standard<br>Grade | Marine<br>Grade |                         | Standard<br>Grade | Marine<br>Grade |                                     |
| 40                | NA              | Raw Unfinished          | 53                | 100             | Copper Clay                         |
| 41                | 101             | Black                   | 56                | 109             | Silver                              |
| 42                | 102             | Forest Green            | 61                | 106             | Black Verde                         |
| 43                | 114             | Bright Red              | 70                | 118             | Painted Chrome                      |
| 44                | 107             | White                   | 71                | 105             | Painted Copper                      |
| 45                | 112             | Bright Blue             | 72                | 108             | Textured Black                      |
| 46                | 123             | Sunny Yellow            | 73                | 125             | Matte Black                         |
| 47                | 120             | Aqua Green              | 76                | 121             | Textured<br>Architectural<br>Bronze |
| 49                | NA              | Galvanized              | 77                | 127             | Textured White                      |
| 50                | 111             | Navy                    | 78                | 124             | Textured Silver                     |
| 51                | 103             | Architectural<br>Bronze | 10                | 130             | Aspen Green                         |
| 52                | 104             | Patina Verde            | 11                | 131             | Cantaloupe                          |
| 12                | 133             | Lilac                   | 13                | 132             | Putty                               |
|                   |                 |                         |                   |                 |                                     |