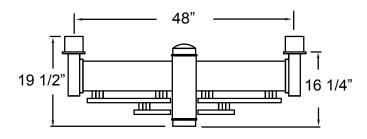

Modifications: Consult factory for custom or modified designs.

PA223 - POST ARM

Cast aluminum post arm for post fixture.

| 6 FINISHES        |                 |                         |                   |                 |                                     |
|-------------------|-----------------|-------------------------|-------------------|-----------------|-------------------------------------|
| Standard<br>Grade | Marine<br>Grade |                         | Standard<br>Grade | Marine<br>Grade |                                     |
| 40                | NA              | Raw Unfinished          | 53                | 100             | Copper Clay                         |
| 41                | 101             | Black                   | 56                | 109             | Silver                              |
| 42                | 102             | Forest Green            | 61                | 106             | Black Verde                         |
| 43                | 114             | Bright Red              | 70                | 118             | Painted Chrome                      |
| 44                | 107             | White                   | 71                | 105             | Painted Copper                      |
| 45                | 112             | Bright Blue             | 72                | 108             | Textured Black                      |
| 46                | 123             | Sunny Yellow            | 73                | 125             | Matte Black                         |
| 47                | 120             | Aqua Green              | 76                | 121             | Textured<br>Architectural<br>Bronze |
| 49                | NA              | Galvanized              | 77                | 127             | Textured White                      |
| 50                | 111             | Navy                    | 78                | 124             | Textured Silver                     |
| 51                | 103             | Architectural<br>Bronze | 10                | 130             | Aspen Green                         |
| 52                | 104             | Patina Verde            | 11                | 131             | Cantaloupe                          |
| 12                | 133             | Lilac                   | 13                | 132             | Putty                               |
|                   |                 |                         |                   |                 |                                     |