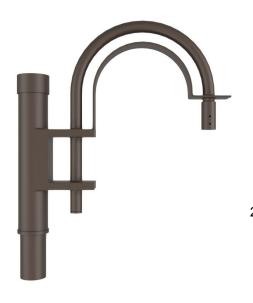

|         | <del></del> | 3/4" —  |
|---------|-------------|---------|
| 28 1/8" |             | 15 7/8" |

Project: \_ Quantity: \_ Fixture Type: \_\_\_

Customer: \_

Weight: 22.0 lbs EPA: 1.16

## Fixture Mounting: Pin mount to tenon.

Post Arm Mounting: Slip tenon to accomodate 3", 4" and 5" pole. Pole section of arm matches pole diameter and style.

### PA231 - POST ARM

Post Arm for Pendant Fixture