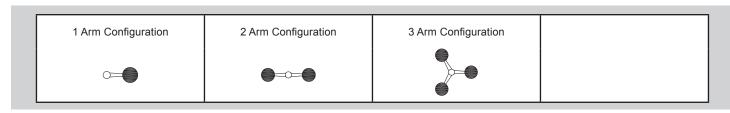

## NUMBER OF ARMS

1 - One Arm Configuration

2 - Two Arm Configuration

3 - Three Arm Configuration