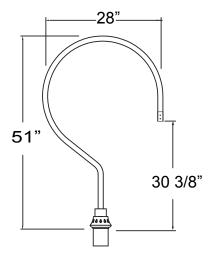

Project: \_ Quantity: Fixture Type: \_\_\_ Customer: \_

Weight: 11.0 lbs EPA: 0.83

# Material:

All parts are durable 356 cast aluminum and high strength extruded aluminum. All hardware provided shall be stainless steel or zinc plated

Fixture Mounting:

Pin mount to tenon

Post Arm Mounting: Slip tenon to accomodate 3", 4" and 5" pole. Pole section of arm matches pole diameter and style.