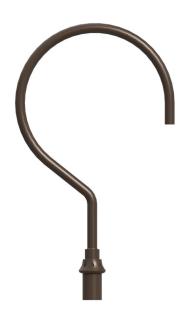

# Material:

All parts are durable 356 cast aluminum and high strength extruded aluminum. All hardware provided shall be stainless steel or zinc plated

Fixture Mounting:

Pin mount to tenon

Post Arm Mounting: Slip tenon to accomodate 3", 4" and 5" pole. Pole section of arm matches pole diameter and style.

### Modifications:

Consult factory for custom or modified designs.

Post Arm for Pendant Fixture

| 6 FINISHES        |                 |                         |                   |                 |                                     |
|-------------------|-----------------|-------------------------|-------------------|-----------------|-------------------------------------|
| Standard<br>Grade | Marine<br>Grade |                         | Standard<br>Grade | Marine<br>Grade |                                     |
| 40                | NA              | Raw Unfinished          | 53                | 100             | Copper Clay                         |
| 41                | 101             | Black                   | 56                | 109             | Silver                              |
| 42                | 102             | Forest Green            | 61                | 106             | Black Verde                         |
| 43                | 114             | Bright Red              | 70                | 118             | Painted Chrome                      |
| 44                | 107             | White                   | 71                | 105             | Painted Copper                      |
| 45                | 112             | Bright Blue             | 72                | 108             | Textured Black                      |
| 46                | 123             | Sunny Yellow            | 73                | 125             | Matte Black                         |
| 47                | 120             | Aqua Green              | 76                | 121             | Textured<br>Architectural<br>Bronze |
| 49                | NA              | Galvanized              | 77                | 127             | Textured White                      |
| 50                | 111             | Navy                    | 78                | 124             | Textured Silver                     |
| 51                | 103             | Architectural<br>Bronze | 10                | 130             | Aspen Green                         |
| 52                | 104             | Patina Verde            | 11                | 131             | Cantaloupe                          |
| 12                | 133             | Lilac                   | 13                | 132             | Putty                               |
|                   |                 |                         |                   |                 |                                     |