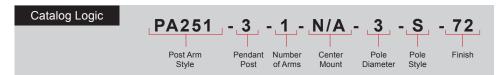

# Material:

All parts are durable 356 cast aluminum and high strength extruded aluminum. All hardware provided shall be stainless steel or zinc plated

Fixture Mounting:

Pin mount to tenon

Post Arm Mounting: Slip tenon to accomodate 3", 4" and 5" pole. Pole section of arm matches pole diameter and style.

### Modifications:

Consult factory for custom or modified designs.

Post Arm for Pendant Fixture

| 6 FINISHES        |                 |                         |                   |                 |                                     |
|-------------------|-----------------|-------------------------|-------------------|-----------------|-------------------------------------|
| Standard<br>Grade | Marine<br>Grade |                         | Standard<br>Grade | Marine<br>Grade |                                     |
| 40                | NA              | Raw Unfinished          | 53                | 100             | Copper Clay                         |
| 41                | 101             | Black                   | 56                | 109             | Silver                              |
| 42                | 102             | Forest Green            | 61                | 106             | Black Verde                         |
| 43                | 114             | Bright Red              | 70                | 118             | Painted Chrome                      |
| 44                | 107             | White                   | 71                | 105             | Painted Copper                      |
| 45                | 112             | Bright Blue             | 72                | 108             | Textured Black                      |
| 46                | 123             | Sunny Yellow            | 73                | 125             | Matte Black                         |
| 47                | 120             | Aqua Green              | 76                | 121             | Textured<br>Architectural<br>Bronze |
| 49                | NA              | Galvanized              | 77                | 127             | Textured White                      |
| 50                | 111             | Navy                    | 78                | 124             | Textured Silver                     |
| 51                | 103             | Architectural<br>Bronze | 10                | 130             | Aspen Green                         |
| 52                | 104             | Patina Verde            | 11                | 131             | Cantaloupe                          |
| 12                | 133             | Lilac                   | 13                | 132             | Putty                               |
|                   |                 |                         |                   |                 |                                     |