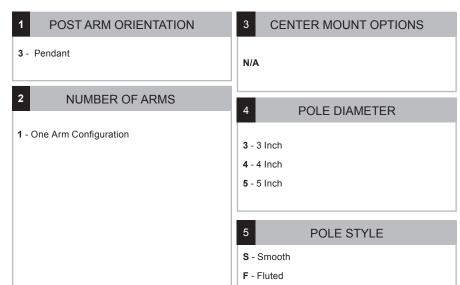

# Material:

All parts are durable 356 cast aluminum and high strength extruded aluminum. All hardware provided shall be stainless steel or zinc plated

Fixture Mounting:

Pin mount to tenon

Post Arm Mounting: Slip tenon to accomodate 3", 4" and 5" pole. Pole section of arm matches pole diameter and style.