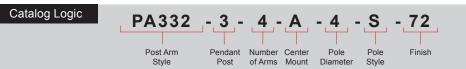

## PA332 - POST ARM

Extruded aluminum post arm for pendant or post fixtures.

| 6 | FINISHES        |                 |                         |                   |                 |                                     |
|---|-----------------|-----------------|-------------------------|-------------------|-----------------|-------------------------------------|
|   | andard<br>Grade | Marine<br>Grade |                         | Standard<br>Grade | Marine<br>Grade |                                     |
|   | 40              | NA              | Raw Unfinished          | 53                | 100             | Copper Clay                         |
|   | 41              | 101             | Black                   | 56                | 109             | Silver                              |
|   | 42              | 102             | Forest Green            | 61                | 106             | Black Verde                         |
|   | 43              | 114             | Bright Red              | 70                | 118             | Painted Chrome                      |
|   | 44              | 107             | White                   | 71                | 105             | Painted Copper                      |
|   | 45              | 112             | Bright Blue             | 72                | 108             | Textured Black                      |
|   | 46              | 123             | Sunny Yellow            | 73                | 125             | Matte Black                         |
|   | 47              | 120             | Aqua Green              | 76                | 121             | Textured<br>Architectural<br>Bronze |
|   | 49              | NA              | Galvanized              | 77                | 127             | Textured White                      |
|   | 50              | 111             | Navy                    | 78                | 124             | Textured Silver                     |
|   | 51              | 103             | Architectural<br>Bronze | 10                | 130             | Aspen Green                         |
|   | 52              | 104             | Patina Verde            | 11                | 131             | Cantaloupe                          |
|   | 12              | 133             | Lilac                   | 13                | 132             | Putty                               |
|   |                 |                 |                         |                   |                 |                                     |