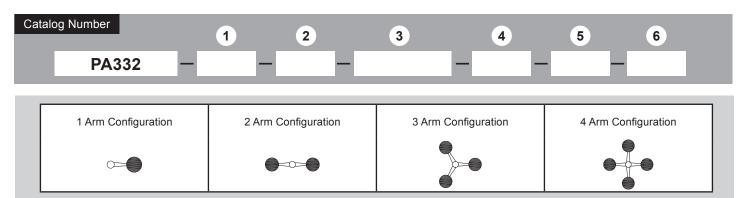

## PA332 - POST ARM

Extruded aluminum post arm for pendant or post fixtures.

| 6 | FINISHES        |                 |                         |                   |                 |                                     |
|---|-----------------|-----------------|-------------------------|-------------------|-----------------|-------------------------------------|
|   | andard<br>Grade | Marine<br>Grade |                         | Standard<br>Grade | Marine<br>Grade |                                     |
|   | 40              | NA              | Raw Unfinished          | 53                | 100             | Copper Clay                         |
|   | 41              | 101             | Black                   | 56                | 109             | Silver                              |
|   | 42              | 102             | Forest Green            | 61                | 106             | Black Verde                         |
|   | 43              | 114             | Bright Red              | 70                | 118             | Painted Chrome                      |
|   | 44              | 107             | White                   | 71                | 105             | Painted Copper                      |
|   | 45              | 112             | Bright Blue             | 72                | 108             | Textured Black                      |
|   | 46              | 123             | Sunny Yellow            | 73                | 125             | Matte Black                         |
|   | 47              | 120             | Aqua Green              | 76                | 121             | Textured<br>Architectural<br>Bronze |
|   | 49              | NA              | Galvanized              | 77                | 127             | Textured White                      |
|   | 50              | 111             | Navy                    | 78                | 124             | Textured Silver                     |
|   | 51              | 103             | Architectural<br>Bronze | 10                | 130             | Aspen Green                         |
|   | 52              | 104             | Patina Verde            | 11                | 131             | Cantaloupe                          |
|   | 12              | 133             | Lilac                   | 13                | 132             | Putty                               |
|   |                 |                 |                         |                   |                 |                                     |