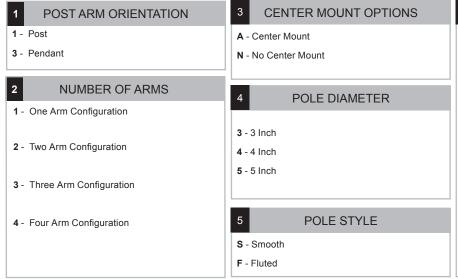

### Post Arm Mounting:

Slip tenon to accomodate 3", 4" and 5" pole. Pole section of arm matches pole diameter and style.

## PA332 - POST ARM

Extruded aluminum post arm for pendant or post fixtures.

| 6 | FINISHES        |                 |                         |                   |                 |                                     |
|---|-----------------|-----------------|-------------------------|-------------------|-----------------|-------------------------------------|
|   | andard<br>Grade | Marine<br>Grade |                         | Standard<br>Grade | Marine<br>Grade |                                     |
|   | 40              | NA              | Raw Unfinished          | 53                | 100             | Copper Clay                         |
|   | 41              | 101             | Black                   | 56                | 109             | Silver                              |
|   | 42              | 102             | Forest Green            | 61                | 106             | Black Verde                         |
|   | 43              | 114             | Bright Red              | 70                | 118             | Painted Chrome                      |
|   | 44              | 107             | White                   | 71                | 105             | Painted Copper                      |
|   | 45              | 112             | Bright Blue             | 72                | 108             | Textured Black                      |
|   | 46              | 123             | Sunny Yellow            | 73                | 125             | Matte Black                         |
|   | 47              | 120             | Aqua Green              | 76                | 121             | Textured<br>Architectural<br>Bronze |
|   | 49              | NA              | Galvanized              | 77                | 127             | Textured White                      |
|   | 50              | 111             | Navy                    | 78                | 124             | Textured Silver                     |
|   | 51              | 103             | Architectural<br>Bronze | 10                | 130             | Aspen Green                         |
|   | 52              | 104             | Patina Verde            | 11                | 131             | Cantaloupe                          |
|   | 12              | 133             | Lilac                   | 13                | 132             | Putty                               |
|   |                 |                 |                         |                   |                 |                                     |