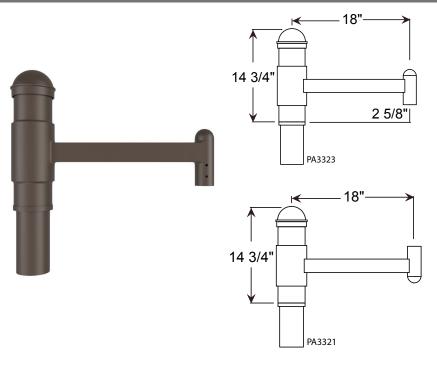

### Post Arm Mounting:

Slip tenon to accomodate 3", 4" and 5" pole. Pole section of arm matches pole diameter and style.

## PA332 - POST ARM

Extruded aluminum post arm for pendant or post fixtures.

| 6 | FINISHES        |                 |                         |                   |                 |                                     |
|---|-----------------|-----------------|-------------------------|-------------------|-----------------|-------------------------------------|
|   | andard<br>Grade | Marine<br>Grade |                         | Standard<br>Grade | Marine<br>Grade |                                     |
|   | 40              | NA              | Raw Unfinished          | 53                | 100             | Copper Clay                         |
|   | 41              | 101             | Black                   | 56                | 109             | Silver                              |
|   | 42              | 102             | Forest Green            | 61                | 106             | Black Verde                         |
|   | 43              | 114             | Bright Red              | 70                | 118             | Painted Chrome                      |
|   | 44              | 107             | White                   | 71                | 105             | Painted Copper                      |
|   | 45              | 112             | Bright Blue             | 72                | 108             | Textured Black                      |
|   | 46              | 123             | Sunny Yellow            | 73                | 125             | Matte Black                         |
|   | 47              | 120             | Aqua Green              | 76                | 121             | Textured<br>Architectural<br>Bronze |
|   | 49              | NA              | Galvanized              | 77                | 127             | Textured White                      |
|   | 50              | 111             | Navy                    | 78                | 124             | Textured Silver                     |
|   | 51              | 103             | Architectural<br>Bronze | 10                | 130             | Aspen Green                         |
|   | 52              | 104             | Patina Verde            | 11                | 131             | Cantaloupe                          |
|   | 12              | 133             | Lilac                   | 13                | 132             | Putty                               |
|   |                 |                 |                         |                   |                 |                                     |