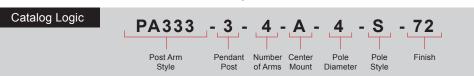

## PA333 - POST ARM

Extruded aluminum post arm for pendant or post fixtures.

| 6 FINISHES        |                 |                         |                   |                 |                                     |
|-------------------|-----------------|-------------------------|-------------------|-----------------|-------------------------------------|
| Standard<br>Grade | Marine<br>Grade |                         | Standard<br>Grade | Marine<br>Grade |                                     |
| 40                | NA              | Raw Unfinished          | 53                | 100             | Copper Clay                         |
| 41                | 101             | Black                   | 56                | 109             | Silver                              |
| 42                | 102             | Forest Green            | 61                | 106             | Black Verde                         |
| 43                | 114             | Bright Red              | 70                | 118             | Painted Chrome                      |
| 44                | 107             | White                   | 71                | 105             | Painted Copper                      |
| 45                | 112             | Bright Blue             | 72                | 108             | Textured Black                      |
| 46                | 123             | Sunny Yellow            | 73                | 125             | Matte Black                         |
| 47                | 120             | Aqua Green              | 76                | 121             | Textured<br>Architectural<br>Bronze |
| 49                | NA              | Galvanized              | 77                | 127             | Textured White                      |
| 50                | 111             | Navy                    | 78                | 124             | Textured Silver                     |
| 51                | 103             | Architectural<br>Bronze | 10                | 130             | Aspen Green                         |
| 52                | 104             | Patina Verde            | 11                | 131             | Cantaloupe                          |
| 12                | 133             | Lilac                   | 13                | 132             | Putty                               |
|                   |                 |                         |                   |                 |                                     |