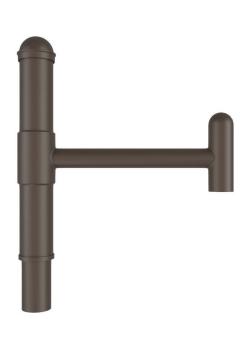

## PA333 - POST ARM

Extruded aluminum post arm for pendant or post fixtures.

| 6 FINISHES        |                 |                         |                   |                 |                                     |
|-------------------|-----------------|-------------------------|-------------------|-----------------|-------------------------------------|
| Standard<br>Grade | Marine<br>Grade |                         | Standard<br>Grade | Marine<br>Grade |                                     |
| 40                | NA              | Raw Unfinished          | 53                | 100             | Copper Clay                         |
| 41                | 101             | Black                   | 56                | 109             | Silver                              |
| 42                | 102             | Forest Green            | 61                | 106             | Black Verde                         |
| 43                | 114             | Bright Red              | 70                | 118             | Painted Chrome                      |
| 44                | 107             | White                   | 71                | 105             | Painted Copper                      |
| 45                | 112             | Bright Blue             | 72                | 108             | Textured Black                      |
| 46                | 123             | Sunny Yellow            | 73                | 125             | Matte Black                         |
| 47                | 120             | Aqua Green              | 76                | 121             | Textured<br>Architectural<br>Bronze |
| 49                | NA              | Galvanized              | 77                | 127             | Textured White                      |
| 50                | 111             | Navy                    | 78                | 124             | Textured Silver                     |
| 51                | 103             | Architectural<br>Bronze | 10                | 130             | Aspen Green                         |
| 52                | 104             | Patina Verde            | 11                | 131             | Cantaloupe                          |
| 12                | 133             | Lilac                   | 13                | 132             | Putty                               |
|                   |                 |                         |                   |                 |                                     |