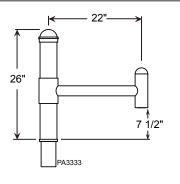

## PA333 - POST ARM

Extruded aluminum post arm for pendant or post fixtures.

| 6 FINISHES        |                 |                         |                   |                 |                                     |
|-------------------|-----------------|-------------------------|-------------------|-----------------|-------------------------------------|
| Standard<br>Grade | Marine<br>Grade |                         | Standard<br>Grade | Marine<br>Grade |                                     |
| 40                | NA              | Raw Unfinished          | 53                | 100             | Copper Clay                         |
| 41                | 101             | Black                   | 56                | 109             | Silver                              |
| 42                | 102             | Forest Green            | 61                | 106             | Black Verde                         |
| 43                | 114             | Bright Red              | 70                | 118             | Painted Chrome                      |
| 44                | 107             | White                   | 71                | 105             | Painted Copper                      |
| 45                | 112             | Bright Blue             | 72                | 108             | Textured Black                      |
| 46                | 123             | Sunny Yellow            | 73                | 125             | Matte Black                         |
| 47                | 120             | Aqua Green              | 76                | 121             | Textured<br>Architectural<br>Bronze |
| 49                | NA              | Galvanized              | 77                | 127             | Textured White                      |
| 50                | 111             | Navy                    | 78                | 124             | Textured Silver                     |
| 51                | 103             | Architectural<br>Bronze | 10                | 130             | Aspen Green                         |
| 52                | 104             | Patina Verde            | 11                | 131             | Cantaloupe                          |
| 12                | 133             | Lilac                   | 13                | 132             | Putty                               |
|                   |                 |                         |                   |                 |                                     |

Post Arm Mounting: Slip tenon to accomodate 3", 4" and 5" pole. Pole section of arm matches pole diameter and style.

Electrical: Pull wire provided.