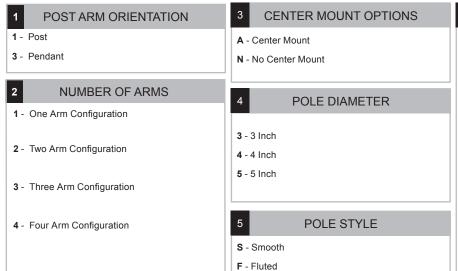

Post Arm Mounting: Slip tenon to accomodate 3", 4" and 5" pole. Pole section of arm matches pole diameter and style.

Electrical: Pull wire provided.