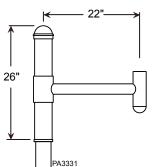

## PA333 - POST ARM

Extruded aluminum post arm for pendant or post fixtures.

| 6 FINISHES        |                 |                         |                   |                 |                                     |
|-------------------|-----------------|-------------------------|-------------------|-----------------|-------------------------------------|
| Standard<br>Grade | Marine<br>Grade |                         | Standard<br>Grade | Marine<br>Grade |                                     |
| 40                | NA              | Raw Unfinished          | 53                | 100             | Copper Clay                         |
| 41                | 101             | Black                   | 56                | 109             | Silver                              |
| 42                | 102             | Forest Green            | 61                | 106             | Black Verde                         |
| 43                | 114             | Bright Red              | 70                | 118             | Painted Chrome                      |
| 44                | 107             | White                   | 71                | 105             | Painted Copper                      |
| 45                | 112             | Bright Blue             | 72                | 108             | Textured Black                      |
| 46                | 123             | Sunny Yellow            | 73                | 125             | Matte Black                         |
| 47                | 120             | Aqua Green              | 76                | 121             | Textured<br>Architectural<br>Bronze |
| 49                | NA              | Galvanized              | 77                | 127             | Textured White                      |
| 50                | 111             | Navy                    | 78                | 124             | Textured Silver                     |
| 51                | 103             | Architectural<br>Bronze | 10                | 130             | Aspen Green                         |
| 52                | 104             | Patina Verde            | 11                | 131             | Cantaloupe                          |
| 12                | 133             | Lilac                   | 13                | 132             | Putty                               |
|                   |                 |                         |                   |                 |                                     |

Post Arm Mounting: Slip tenon to accomodate 3", 4" and 5" pole. Pole section of arm matches pole diameter and style.

Electrical: Pull wire provided.