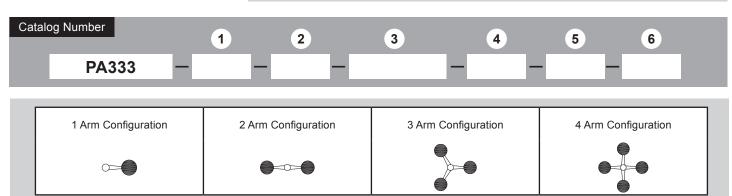

## PA333 - POST ARM

Extruded aluminum post arm for pendant or post fixtures.

| 6 FINISHES        |                 |                         |                   |                 |                                     |
|-------------------|-----------------|-------------------------|-------------------|-----------------|-------------------------------------|
| Standard<br>Grade | Marine<br>Grade |                         | Standard<br>Grade | Marine<br>Grade |                                     |
| 40                | NA              | Raw Unfinished          | 53                | 100             | Copper Clay                         |
| 41                | 101             | Black                   | 56                | 109             | Silver                              |
| 42                | 102             | Forest Green            | 61                | 106             | Black Verde                         |
| 43                | 114             | Bright Red              | 70                | 118             | Painted Chrome                      |
| 44                | 107             | White                   | 71                | 105             | Painted Copper                      |
| 45                | 112             | Bright Blue             | 72                | 108             | Textured Black                      |
| 46                | 123             | Sunny Yellow            | 73                | 125             | Matte Black                         |
| 47                | 120             | Aqua Green              | 76                | 121             | Textured<br>Architectural<br>Bronze |
| 49                | NA              | Galvanized              | 77                | 127             | Textured White                      |
| 50                | 111             | Navy                    | 78                | 124             | Textured Silver                     |
| 51                | 103             | Architectural<br>Bronze | 10                | 130             | Aspen Green                         |
| 52                | 104             | Patina Verde            | 11                | 131             | Cantaloupe                          |
| 12                | 133             | Lilac                   | 13                | 132             | Putty                               |
|                   |                 |                         |                   |                 |                                     |

Post Arm Mounting: Slip tenon to accomodate 3", 4" and 5" pole. Pole section of arm matches pole diameter and style.

Electrical: Pull wire provided.