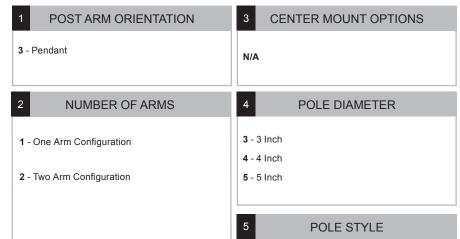

# Fixture Mounting: Pin mount to tenon.

Post Arm Mounting: Slip tenon to accomodate 3", 4" and 5" pole. Pole section of arm matches pole diameter and style.

Modifications: Consult factory for custom or modified designs.

**PA352 - POST** 

Cast aluminum post arm for post fixture.

| 6 FINISHES        |                 |                         |                   |                 |                                     |
|-------------------|-----------------|-------------------------|-------------------|-----------------|-------------------------------------|
| Standard<br>Grade | Marine<br>Grade |                         | Standard<br>Grade | Marine<br>Grade |                                     |
| 40                | NA              | Raw Unfinished          | 53                | 100             | Copper Clay                         |
| 41                | 101             | Black                   | 56                | 109             | Silver                              |
| 42                | 102             | Forest Green            | 61                | 106             | Black Verde                         |
| 43                | 114             | Bright Red              | 70                | 118             | Painted Chrome                      |
| 44                | 107             | White                   | 71                | 105             | Painted Copper                      |
| 45                | 112             | Bright Blue             | 72                | 108             | Textured Black                      |
| 46                | 123             | Sunny Yellow            | 73                | 125             | Matte Black                         |
| 47                | 120             | Aqua Green              | 76                | 121             | Textured<br>Architectural<br>Bronze |
| 49                | NA              | Galvanized              | 77                | 127             | Textured White                      |
| 50                | 111             | Navy                    | 78                | 124             | Textured Silver                     |
| 51                | 103             | Architectural<br>Bronze | 10                | 130             | Aspen Green                         |
| 52                | 104             | Patina Verde            | 11                | 131             | Cantaloupe                          |
| 12                | 133             | Lilac                   | 13                | 132             | Putty                               |
|                   |                 |                         |                   |                 |                                     |