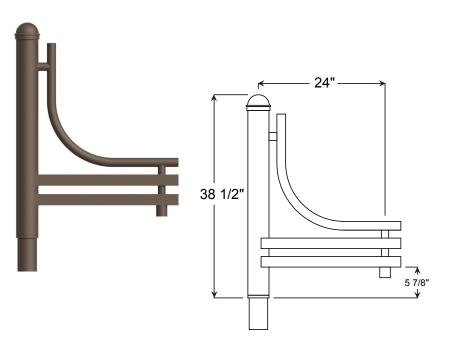

# Fixture Mounting: Pin mount to tenon.

Post Arm Mounting: Slip tenon to accomodate 3", 4" and 5" pole. Pole section of arm matches pole diameter and style.

Modifications: Consult factory for custom or modified designs.

**PA352 - POST** 

Cast aluminum post arm for post fixture.

| 6 FINISHES        |                 |                         |                   |                 |                                     |
|-------------------|-----------------|-------------------------|-------------------|-----------------|-------------------------------------|
| Standard<br>Grade | Marine<br>Grade |                         | Standard<br>Grade | Marine<br>Grade |                                     |
| 40                | NA              | Raw Unfinished          | 53                | 100             | Copper Clay                         |
| 41                | 101             | Black                   | 56                | 109             | Silver                              |
| 42                | 102             | Forest Green            | 61                | 106             | Black Verde                         |
| 43                | 114             | Bright Red              | 70                | 118             | Painted Chrome                      |
| 44                | 107             | White                   | 71                | 105             | Painted Copper                      |
| 45                | 112             | Bright Blue             | 72                | 108             | Textured Black                      |
| 46                | 123             | Sunny Yellow            | 73                | 125             | Matte Black                         |
| 47                | 120             | Aqua Green              | 76                | 121             | Textured<br>Architectural<br>Bronze |
| 49                | NA              | Galvanized              | 77                | 127             | Textured White                      |
| 50                | 111             | Navy                    | 78                | 124             | Textured Silver                     |
| 51                | 103             | Architectural<br>Bronze | 10                | 130             | Aspen Green                         |
| 52                | 104             | Patina Verde            | 11                | 131             | Cantaloupe                          |
| 12                | 133             | Lilac                   | 13                | 132             | Putty                               |
|                   |                 |                         |                   |                 |                                     |