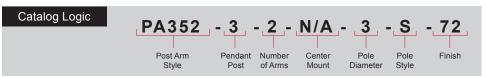

Modifications: Consult factory for custom or modified designs.

**PA352 - POST** 

Cast aluminum post arm for post fixture.

| 6 FINISHES        |                 |                         |                   |                 |                                     |
|-------------------|-----------------|-------------------------|-------------------|-----------------|-------------------------------------|
| Standard<br>Grade | Marine<br>Grade |                         | Standard<br>Grade | Marine<br>Grade |                                     |
| 40                | NA              | Raw Unfinished          | 53                | 100             | Copper Clay                         |
| 41                | 101             | Black                   | 56                | 109             | Silver                              |
| 42                | 102             | Forest Green            | 61                | 106             | Black Verde                         |
| 43                | 114             | Bright Red              | 70                | 118             | Painted Chrome                      |
| 44                | 107             | White                   | 71                | 105             | Painted Copper                      |
| 45                | 112             | Bright Blue             | 72                | 108             | Textured Black                      |
| 46                | 123             | Sunny Yellow            | 73                | 125             | Matte Black                         |
| 47                | 120             | Aqua Green              | 76                | 121             | Textured<br>Architectural<br>Bronze |
| 49                | NA              | Galvanized              | 77                | 127             | Textured White                      |
| 50                | 111             | Navy                    | 78                | 124             | Textured Silver                     |
| 51                | 103             | Architectural<br>Bronze | 10                | 130             | Aspen Green                         |
| 52                | 104             | Patina Verde            | 11                | 131             | Cantaloupe                          |
| 12                | 133             | Lilac                   | 13                | 132             | Putty                               |
|                   |                 |                         |                   |                 |                                     |