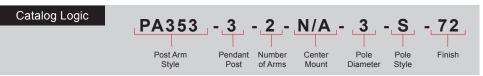

Modifications: Consult factory for custom or modified designs.

Extruded aluminum post arm for pendant fixture.

| 2 NUMBER OF ARMS          | 4 POLE DIAMETER   |  |  |  |
|---------------------------|-------------------|--|--|--|
| 1 - One Arm Configuration |                   |  |  |  |
|                           | <b>3</b> - 3 Inch |  |  |  |
| 2 - Two Arm Configuration | <b>4</b> - 4 Inch |  |  |  |
|                           | <b>5</b> - 5 Inch |  |  |  |
|                           |                   |  |  |  |
|                           | 5 POLE STYLE      |  |  |  |
|                           | 1 022 01122       |  |  |  |
|                           | S - Smooth        |  |  |  |
|                           | F - Fluted        |  |  |  |