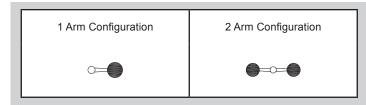

Modifications: Consult factory for custom or modified designs.

Extruded aluminum post arm for pendant fixture.

| 2 NUMBER OF ARMS          | 4 POLE DIAMETER   |  |  |  |
|---------------------------|-------------------|--|--|--|
| 1 - One Arm Configuration |                   |  |  |  |
|                           | <b>3</b> - 3 Inch |  |  |  |
| 2 - Two Arm Configuration | <b>4</b> - 4 Inch |  |  |  |
|                           | <b>5</b> - 5 Inch |  |  |  |
|                           |                   |  |  |  |
|                           | 5 POLE STYLE      |  |  |  |
|                           | 1 022 01122       |  |  |  |
|                           | S - Smooth        |  |  |  |
|                           | F - Fluted        |  |  |  |