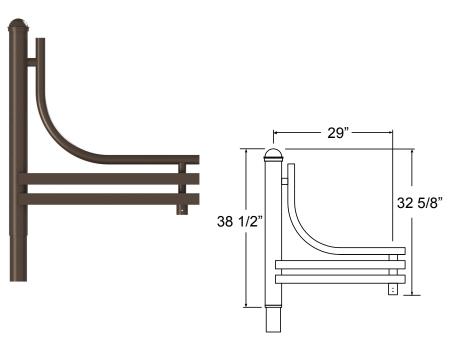

## Fixture Mounting: Pin mount to tenon.

Post Arm Mounting: Slip tenon to accomodate 3", 4" and 5" pole. Pole section of arm matches pole diameter and style.

Modifications: Consult factory for custom or modified designs.

Extruded aluminum post arm for pendant fixture.

| 2 NUMBER OF ARMS          | 4 POLE DIAMETER   |  |  |  |
|---------------------------|-------------------|--|--|--|
| 1 - One Arm Configuration |                   |  |  |  |
|                           | <b>3</b> - 3 Inch |  |  |  |
| 2 - Two Arm Configuration | <b>4</b> - 4 Inch |  |  |  |
|                           | <b>5</b> - 5 Inch |  |  |  |
|                           |                   |  |  |  |
|                           | 5 POLE STYLE      |  |  |  |
|                           | 1 022 01122       |  |  |  |
|                           | S - Smooth        |  |  |  |
|                           | F - Fluted        |  |  |  |