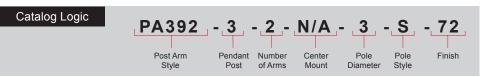

# PA392 - POST ARM

Extruded and Cast aluminum post arm for pendant fixture.

| 4 POLE DIAMETER   |            |  |  |  |  |  |  |
|-------------------|------------|--|--|--|--|--|--|
|                   |            |  |  |  |  |  |  |
| <b>3</b> - 3 Inch |            |  |  |  |  |  |  |
| 4 - 4 Inch        |            |  |  |  |  |  |  |
| <b>5</b> - 5 Inch |            |  |  |  |  |  |  |
|                   |            |  |  |  |  |  |  |
|                   |            |  |  |  |  |  |  |
| 5                 | POLE STYLE |  |  |  |  |  |  |
| S - Smooth        |            |  |  |  |  |  |  |
| 3 - 3/1100111     |            |  |  |  |  |  |  |
| F - Fluted        |            |  |  |  |  |  |  |