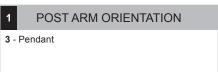

# PA392 - POST ARM

Extruded and Cast aluminum post arm for pendant fixture.

| 4 POLE DIAMETER   |            |  |  |  |  |  |  |
|-------------------|------------|--|--|--|--|--|--|
|                   |            |  |  |  |  |  |  |
| <b>3</b> - 3 Inch |            |  |  |  |  |  |  |
| 4 - 4 Inch        |            |  |  |  |  |  |  |
| <b>5</b> - 5 Inch |            |  |  |  |  |  |  |
|                   |            |  |  |  |  |  |  |
|                   |            |  |  |  |  |  |  |
| 5                 | POLE STYLE |  |  |  |  |  |  |
| S - Smooth        |            |  |  |  |  |  |  |
| 3 - 3/1100111     |            |  |  |  |  |  |  |
| F - Fluted        |            |  |  |  |  |  |  |