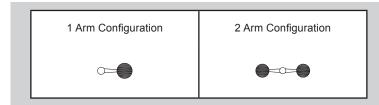

# PA392 - POST ARM

Extruded and Cast aluminum post arm for pendant fixture.

| 4 POLE DIAMETER   |            |  |  |  |  |  |  |
|-------------------|------------|--|--|--|--|--|--|
|                   |            |  |  |  |  |  |  |
| <b>3</b> - 3 Inch |            |  |  |  |  |  |  |
| 4 - 4 Inch        |            |  |  |  |  |  |  |
| <b>5</b> - 5 Inch |            |  |  |  |  |  |  |
|                   |            |  |  |  |  |  |  |
|                   |            |  |  |  |  |  |  |
| 5                 | POLE STYLE |  |  |  |  |  |  |
| S - Smooth        |            |  |  |  |  |  |  |
| 3 - 3/1100111     |            |  |  |  |  |  |  |
| F - Fluted        |            |  |  |  |  |  |  |