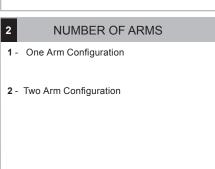

# PA392 - POST ARM

Extruded and Cast aluminum post arm for pendant fixture.

| 4 POLE DIAMETER   |            |  |  |  |  |  |  |
|-------------------|------------|--|--|--|--|--|--|
|                   |            |  |  |  |  |  |  |
| <b>3</b> - 3 Inch |            |  |  |  |  |  |  |
| 4 - 4 Inch        |            |  |  |  |  |  |  |
| <b>5</b> - 5 Inch |            |  |  |  |  |  |  |
|                   |            |  |  |  |  |  |  |
|                   |            |  |  |  |  |  |  |
| 5                 | POLE STYLE |  |  |  |  |  |  |
| S - Smooth        |            |  |  |  |  |  |  |
| 3 - 3/1100111     |            |  |  |  |  |  |  |
| F - Fluted        |            |  |  |  |  |  |  |