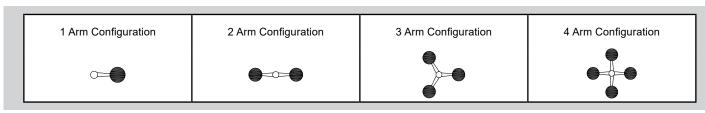

Modifications: Consult factory for custom or modified designs.

Extruded and cast aluminum post arm for pendant or post fixture

| 1 POST ARM ORIENTATION        | 3 CENTER MOUNT OPTIONS |  |  |
|-------------------------------|------------------------|--|--|
| 1 - Post                      |                        |  |  |
| 3 - Pendant                   | N/A                    |  |  |
|                               |                        |  |  |
| 2 NUMBER OF ARMS              | 4 POLE DIAMETER        |  |  |
|                               | 2 2 last               |  |  |
| 1 - One Arm Configuration     | <b>3</b> - 3 Inch      |  |  |
| 2 - Two Arm Configuration     | 4 - 4 Inch             |  |  |
| Z - Two / till Collingulation | <b>5</b> - 5 Inch      |  |  |
| 3 - Three Arm Configuration   |                        |  |  |
| A Four Arm Configuration      | 5 POLE STYLE           |  |  |
| 4 - Four Arm Configuration    | S - Smooth             |  |  |
|                               | F - Fluted             |  |  |