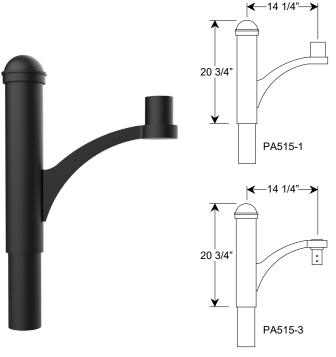

Post Arm Mounting: Slip tenon to accomodate 3", 4" and 5" pole. Pole section of arm matches pole diameter and style.

Modifications: Consult factory for custom or modified designs.

Extruded and cast aluminum post arm for pendant or post fixture

| 1 POST ARM ORIENTATION        | 3 CENTER MOUNT OPTIONS |  |  |
|-------------------------------|------------------------|--|--|
| 1 - Post                      |                        |  |  |
| 3 - Pendant                   | N/A                    |  |  |
|                               |                        |  |  |
| 2 NUMBER OF ARMS              | 4 POLE DIAMETER        |  |  |
|                               | 2 2 last               |  |  |
| 1 - One Arm Configuration     | <b>3</b> - 3 Inch      |  |  |
| 2 - Two Arm Configuration     | 4 - 4 Inch             |  |  |
| Z - Two / till Collingulation | <b>5</b> - 5 Inch      |  |  |
| 3 - Three Arm Configuration   |                        |  |  |
| A Four Arm Configuration      | 5 POLE STYLE           |  |  |
| 4 - Four Arm Configuration    | S - Smooth             |  |  |
|                               | F - Fluted             |  |  |