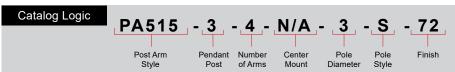

Modifications: Consult factory for custom or modified designs.

Extruded and cast aluminum post arm for pendant or post fixture

| 1 POST ARM ORIENTATION        | 3 CENTER MOUNT OPTIONS |  |  |
|-------------------------------|------------------------|--|--|
| 1 - Post                      |                        |  |  |
| 3 - Pendant                   | N/A                    |  |  |
|                               |                        |  |  |
| 2 NUMBER OF ARMS              | 4 POLE DIAMETER        |  |  |
|                               | 2 2 last               |  |  |
| 1 - One Arm Configuration     | <b>3</b> - 3 Inch      |  |  |
| 2 - Two Arm Configuration     | 4 - 4 Inch             |  |  |
| Z - Two / till Collingulation | <b>5</b> - 5 Inch      |  |  |
| 3 - Three Arm Configuration   |                        |  |  |
| A Four Arm Configuration      | 5 POLE STYLE           |  |  |
| 4 - Four Arm Configuration    | S - Smooth             |  |  |
|                               | F - Fluted             |  |  |