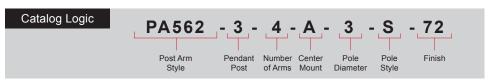

Modifications: Consult factory for custom or modified designs

Extruded and Cast aluminum post arm for post or pendant fixture.

- POST ARM ORIENTATION
- 1 Post
- 3 Pendant

- **CENTER MOUNT OPTIONS**
- A Center Mount
- N No Center Mount
- NUMBER OF ARMS
- One Arm Configuration
- 2 Two Arm Configuration 3 - Three Arm Configuration
- 4 Four Arm Configuration

# **POLE DIAMETER** 3 - 3 Inch 4 - 4 Inch 5 - 5 Inch

| 5          | POLE STYLE |
|------------|------------|
| S - Smooth |            |
| F - Fluted |            |

| 6 FINISHES |                  |                 |                         |                   |                 |                                     |  |  |
|------------|------------------|-----------------|-------------------------|-------------------|-----------------|-------------------------------------|--|--|
| S          | tandard<br>Grade | Marine<br>Grade |                         | Standard<br>Grade | Marine<br>Grade |                                     |  |  |
|            | 40               | NA              | Raw Unfinished          | 53                | 100             | Copper Clay                         |  |  |
|            | 41               | 101             | Black                   | 56                | 109             | Silver                              |  |  |
|            | 42               | 102             | Forest Green            | 61                | 106             | Black Verde                         |  |  |
|            | 43               | 114             | Bright Red              | 70                | 118             | Painted Chrome                      |  |  |
|            | 44               | 107             | White                   | 71                | 105             | Painted Copper                      |  |  |
|            | 45               | 112             | Bright Blue             | 72                | 108             | Textured Black                      |  |  |
|            | 46               | 123             | Sunny Yellow            | 73                | 125             | Matte Black                         |  |  |
|            | 47               | 120             | Aqua Green              | 76                | 121             | Textured<br>Architectural<br>Bronze |  |  |
|            | 49               | NA              | Galvanized              | 77                | 127             | Textured White                      |  |  |
|            | 50               | 111             | Navy                    | 78                | 124             | Textured Silver                     |  |  |
|            | 51               | 103             | Architectural<br>Bronze | 10                | 130             | Aspen Green                         |  |  |
|            | 52               | 104             | Patina Verde            | 11                | 131             | Cantaloupe                          |  |  |
|            | 12               | 133             | Lilac                   | 13                | 132             | Putty                               |  |  |
|            |                  |                 |                         |                   |                 |                                     |  |  |
|            |                  |                 |                         |                   |                 |                                     |  |  |