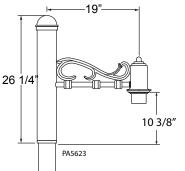

19" 26 1/4 13 7/8" PA5621

Project: \_ Quantity: Fixture Type: \_ Customer: \_

Weight: 15.0 lbs EPA: 0.83