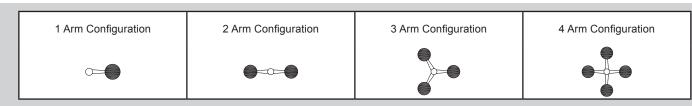

Modifications: Consult factory for custom or modified designs

Extruded and Cast aluminum post arm for post or pendant fixture.

- POST ARM ORIENTATION
- 1 Post
- 3 Pendant

- **CENTER MOUNT OPTIONS**
- A Center Mount
- N No Center Mount
- NUMBER OF ARMS
- One Arm Configuration
- 2 Two Arm Configuration 3 - Three Arm Configuration
- 4 Four Arm Configuration