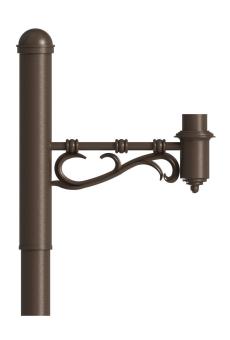

Fixture Mounting:
Post Cup mount to tenon.
Pendant is Pin mount to tenon.

# **Post Arm Mounting:**

Slip tenon to accomodate 3", 4" and 5" pole. Pole section of arm matches pole diameter and style.

Electrical: Pull wire provided.

Finish:

A polyester powder coat high quality finish is electro-statically applied and baked at 430° for exceptional durability and color retention. Products undergo an intensive five-step cleansing and pretreatment process for and pretreatment process for maximum paint adhesion.