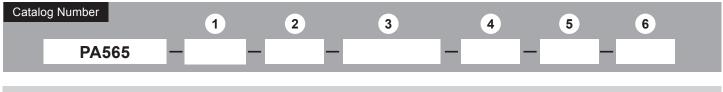

## PA565 - POST ARM

Extruded and Cast aluminum post arm for post or pendant fixture.

- POST ARM ORIENTATION **CENTER MOUNT OPTIONS** A - Center Mount 1 - Post N - No Center Mount 3 - Pendant NUMBER OF ARMS
- **POLE DIAMETER** 1 - One Arm Configuration 3 - 3 Inch 2 - Two Arm Configuration 4 - 4 Inch 5 - 5 Inch 3 - Three Arm Configuration 4- Four Arm Configuration **POLE STYLE** S - Smooth F - Fluted