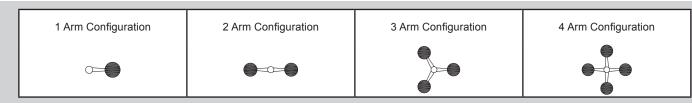

## PA565 - POST ARM

Extruded and Cast aluminum post arm for post or pendant fixture.

- POST ARM ORIENTATION **CENTER MOUNT OPTIONS** A - Center Mount 1 - Post N - No Center Mount 3 - Pendant NUMBER OF ARMS
- **POLE DIAMETER** 1 - One Arm Configuration 3 - 3 Inch 2 - Two Arm Configuration 4 - 4 Inch 5 - 5 Inch 3 - Three Arm Configuration 4- Four Arm Configuration **POLE STYLE** S - Smooth F - Fluted