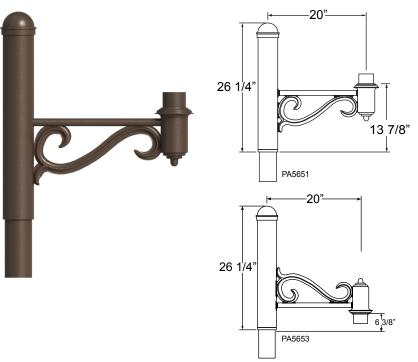

### Post Arm Mounting:

Slip tenon to accomodate 3", 4" and 5" pole. Pole section of arm matches pole diameter and style.