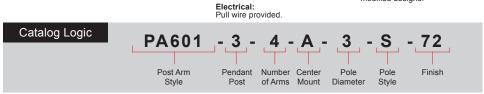

## POST ARM ORIENTATION **CENTER MOUNT OPTIONS** A - Center Mount 1 - Post N - No Center Mount 3 - Pendant NUMBER OF ARMS **POLE DIAMETER** 1 - One Arm Configuration 3 - 3 Inch 2 - Two Arm Configuration 4 - 4 Inch 5 - 5 Inch 3 - Three Arm Configuration 4- Four Arm Configuration **POLE STYLE**

S - Smooth F - Fluted