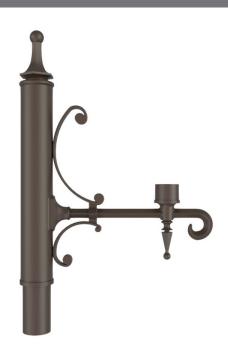

# PA601 - POST ARM

Extruded and Cast aluminum post arm for post or pendant fixture.