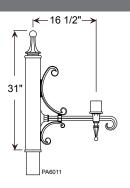

# PA601 - POST ARM

Extruded and Cast aluminum post arm for post or pendant fixture.

Post Arm Mounting: Slip tenon to accomodate 3", 4" and 5" pole. Pole section of arm matches pole diameter and style.

**Modifications:**Consult factory for custom or modified designs.

gloss surface.