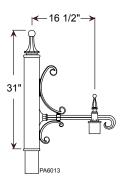

# PA601 - POST ARM

Extruded and Cast aluminum post arm for post or pendant fixture.

Post Arm Mounting: Slip tenon to accomodate 3", 4" and 5" pole. Pole section of arm matches pole diameter and style.

**Modifications:**Consult factory for custom or modified designs.

gloss surface.