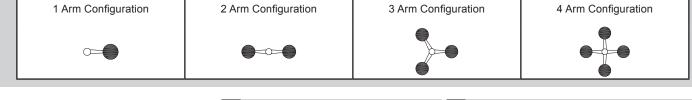

## POST ARM ORIENTATION **CENTER MOUNT OPTIONS** A - Center Mount 1 - Post N - No Center Mount 3 - Pendant NUMBER OF ARMS **POLE DIAMETER** 1 - One Arm Configuration 3 - 3 Inch 2 - Two Arm Configuration 4 - 4 Inch 5 - 5 Inch 3 - Three Arm Configuration 4- Four Arm Configuration **POLE STYLE**