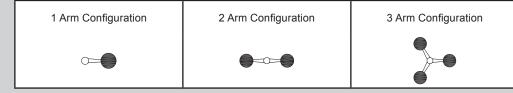

## PA611 - POST ARM

Extruded and Cast aluminum post arm for post or pendant fixture.

6

- POST ARM ORIENTATION
- 1 Post
- 3 Pendant
- NUMBER OF ARMS
- 1 One Arm Configuration
- 2 Two Arm Configuration
- 3 Three Arm Configuration