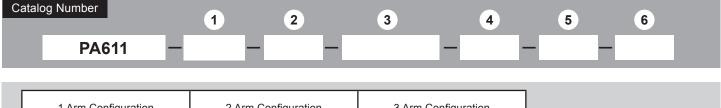

## PA611 - POST ARM

Extruded and Cast aluminum post arm for post or pendant fixture.

6

- POST ARM ORIENTATION
- 1 Post
- 3 Pendant
- NUMBER OF ARMS
- 1 One Arm Configuration
- 2 Two Arm Configuration
- 3 Three Arm Configuration

- **CENTER MOUNT OPTIONS**
- A Center Mount
- N No Center Mount
- **POLE DIAMETER**
- 3 3 Inch
- 4 4 Inch
- 5 5 Inch

| 5          | POLE STYLE |
|------------|------------|
| S - Smooth |            |
| F - Fluted |            |