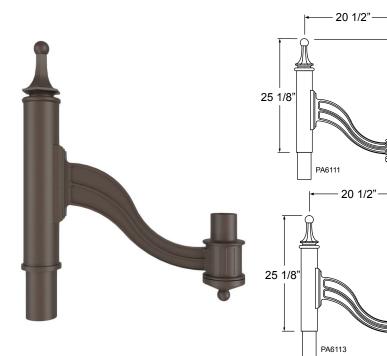

# Specifications

22 1/2"

**General:** Due to size or weight, arms mounts may not accommodate all ANP luminaires.

Post Arm Mounting: Slip tenon to accomodate 3", 4" and 5" pole. Pole section of arm matches pole diameter and style.

Electrical:

## PA611 - POST ARM

Extruded and Cast aluminum post arm for post or pendant fixture.

6

- POST ARM ORIENTATION
- 1 Post
- 3 Pendant
- NUMBER OF ARMS
- 1 One Arm Configuration
- 2 Two Arm Configuration
- 3 Three Arm Configuration