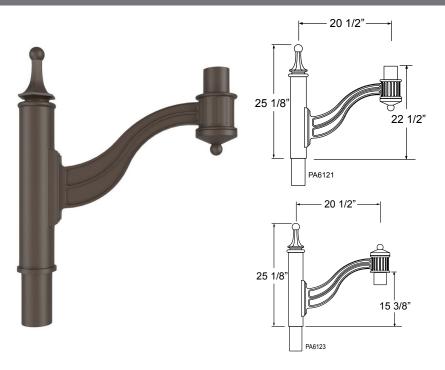

## PA612 - POST ARM

Extruded and Cast aluminum post arm for post or pendant fixture.

6

### Post Arm Mounting:

Slip tenon to accomodate 3", 4" and 5" pole. Pole section of arm matches pole diameter and style.