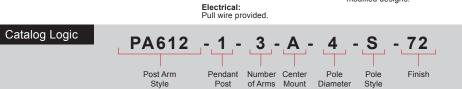

## PA612 - POST ARM

Extruded and Cast aluminum post arm for post or pendant fixture.

6