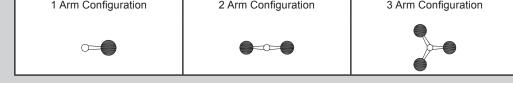

# NUMBER OF ARMS

- 1 One Arm Configuration
- 2 Two Arm Configuration
- 3 Three Arm Configuration