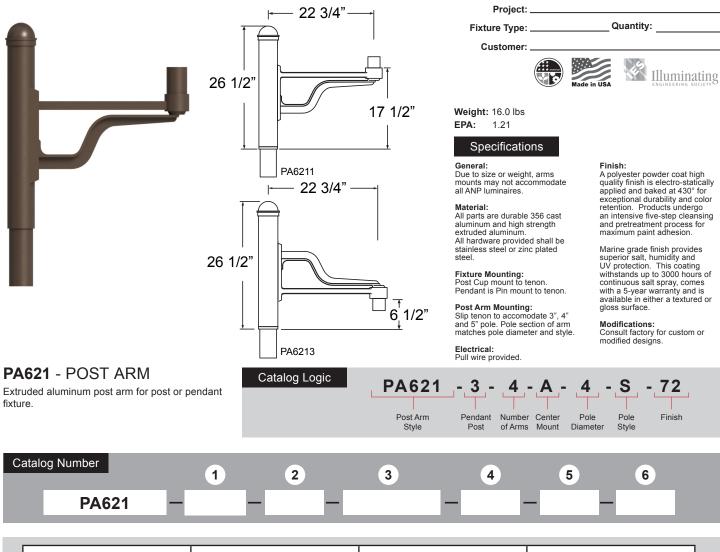

| 6 | FINISHES         |                 |                         |                   |                 |                                     |
|---|------------------|-----------------|-------------------------|-------------------|-----------------|-------------------------------------|
|   | tandard<br>Grade | Marine<br>Grade |                         | Standard<br>Grade | Marine<br>Grade |                                     |
|   | 40               | NA              | Raw Unfinished          | 53                | 100             | Copper Clay                         |
|   | 41               | 101             | Black                   | 56                | 109             | Silver                              |
|   | 42               | 102             | Forest Green            |