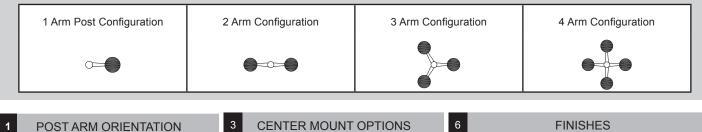

| 6 | FINISHES         |                 |                         |                   |                 |                                     |
|---|------------------|-----------------|-------------------------|-------------------|-----------------|-------------------------------------|
|   | tandard<br>Grade | Marine<br>Grade |                         | Standard<br>Grade | Marine<br>Grade |                                     |
|   | 40               | NA              | Raw Unfinished          | 53                | 100             | Copper Clay                         |
|   | 41               | 101             | Black                   | 56                | 109             | Silver                              |
|   | 42               | 102             | Forest Green            | 61