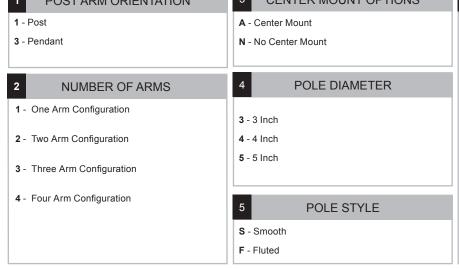

| 6 | FINISHES         |                 |                         |                   |                 |                                     |
|---|------------------|-----------------|-------------------------|-------------------|-----------------|-------------------------------------|
|   | tandard<br>Grade | Marine<br>Grade |                         | Standard<br>Grade | Marine<br>Grade |                                     |
|   | 40               | NA              | Raw Unfinished          | 53                | 100             | Copper Clay                         |
|   | 41               | 101             | Black                   | 56                | 109             | Silver                              |
|   | 42               | 102             | Forest Green            | 61