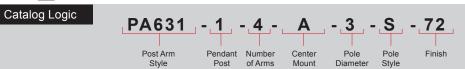

# POST ARM ORIENTATION **CENTER MOUNT OPTIONS** A - Center Mount 1 - Post N - No Center Mount 3 - Pendant

| 2 NUMBER OF ARMS            | 4 POLE DIAMETER          |  |  |
|-----------------------------|--------------------------|--|--|
| 1 - One Arm Configuration   | 3 - 3 Inch<br>4 - 4 Inch |  |  |
| 2 - Two Arm Configuration   | <b>5</b> - 5 Inch        |  |  |
| 3 - Three Arm Configuration | 5 POLE STYLE             |  |  |
| 4 - Four Arm Configuration  | S - Smooth               |  |  |
|                             | F - Fluted               |  |  |