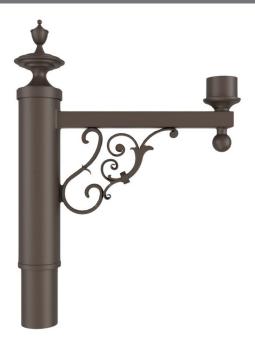

## PA631 - POST ARM

Extruded and Cast aluminum post arm for post or pendant fixture.