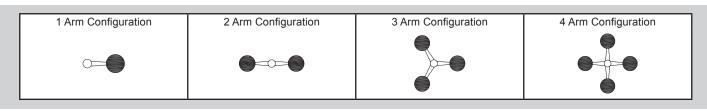

# POST ARM ORIENTATION **CENTER MOUNT OPTIONS** A - Center Mount 1 - Post N - No Center Mount 3 - Pendant

| 2 NUMBER OF ARMS            | 4 POLE DIAMETER          |  |  |
|-----------------------------|--------------------------|--|--|
| 1 - One Arm Configuration   | 3 - 3 Inch<br>4 - 4 Inch |  |  |
| 2 - Two Arm Configuration   | <b>5</b> - 5 Inch        |  |  |
| 3 - Three Arm Configuration | 5 POLE STYLE             |  |  |
| 4 - Four Arm Configuration  | S - Smooth               |  |  |
|                             | F - Fluted               |  |  |