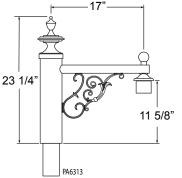

23 1/4' 15 1/2" PA6311

Project: \_ Quantity: Fixture Type: \_ Customer: \_

Weight: 15.0 lbs EPA: 0.86

## PA631 - POST ARM

Extruded and Cast aluminum post arm for post or pendant fixture.