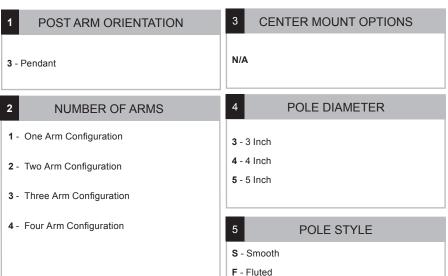

## Material:

All parts are durable 356 cast aluminum and high strength extruded aluminum.
All hardware provided shall be stainless steel or zinc plated

Fixture Mounting: Pin mount to tenon.

Post Arm Mounting: Slip tenon to accomodate 3", 4" and 5" pole. Pole section of arm matches pole diameter and style