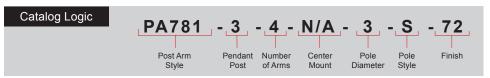

## Material:

All parts are durable 356 cast aluminum and high strength extruded aluminum.
All hardware provided shall be stainless steel or zinc plated

Fixture Mounting: Pin mount to tenon.

Post Arm Mounting: Slip tenon to accomodate 3", 4" and 5" pole. Pole section of arm matches pole diameter and style

Modifications: Consult factory for custom or modified designs

PA781 - POST ARM

Cast aluminum post arm for pendant fixture.

| 6 FINISHES        |                 |                         |                   |                 |                                     |
|-------------------|-----------------|-------------------------|-------------------|-----------------|-------------------------------------|
| Standard<br>Grade | Marine<br>Grade |                         | Standard<br>Grade | Marine<br>Grade |                                     |
| 40                | NA              | Raw Unfinished          | 53                | 100             | Copper Clay                         |
| 41                | 101             | Black                   | 56                | 109             | Silver                              |
| 42                | 102             | Forest Green            | 61                | 106             | Black Verde                         |
| 43                | 114             | Bright Red              | 70                | 118             | Painted Chrome                      |
| 44                | 107             | White                   | 71                | 105             | Painted Copper                      |
| 45                | 112             | Bright Blue             | 72                | 108             | Textured Black                      |
| 46                | 123             | Sunny Yellow            | 73                | 125             | Matte Black                         |
| 47                | 120             | Aqua Green              | 76                | 121             | Textured<br>Architectural<br>Bronze |
| 49                | NA              | Galvanized              | 77                | 127             | Textured White                      |
| 50                | 111             | Navy                    | 78                | 124             | Textured Silver                     |
| 51                | 103             | Architectural<br>Bronze | 10                | 130             | Aspen Green                         |
| 52                | 104             | Patina Verde            | 11                | 131             | Cantaloupe                          |
| 12                | 133             | Lilac                   | 13                | 132             | Putty                               |
|                   |                 |                         |                   |                 |                                     |