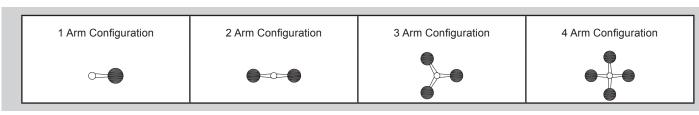

## Material:

All parts are durable 356 cast aluminum and high strength extruded aluminum.
All hardware provided shall be stainless steel or zinc plated

Fixture Mounting: Pin mount to tenon.

Post Arm Mounting: Slip tenon to accomodate 3", 4" and 5" pole. Pole section of arm matches pole diameter and style